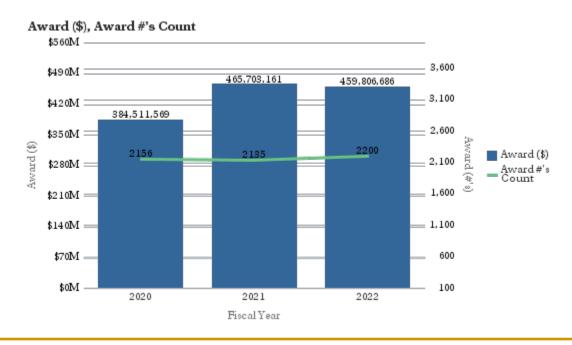

### Office of Research Administration KPI Summary/Highlights Awards FYTD – April 2022

|                              |         |                                | 2020        |           | 2021        |           | 2022        |           |
|------------------------------|---------|--------------------------------|-------------|-----------|-------------|-----------|-------------|-----------|
| School                       |         | % Variance 2021 vs<br>2022(\$) | Award (\$)  | Award (#) | Award (\$)  | Award (#) | Award (\$)  | Award (#) |
| College of Arts and Sciences | 18.61%  | 9.21%                          | 14,231,414  | 103       | 16,879,572  | 101       | 18,434,240  | 84        |
| Medicine                     | 13.79%  | -4.70%                         | 271,924,525 | 1651      | 309,414,280 | 1652      | 294,885,749 | 1684      |
| Nursing                      | 38.03%  | -3.30%                         | 6,745,183   | 37        | 9,310,082   | 32        | 9,003,110   | 39        |
| Other                        | -11.64% | -28.19%                        | 5,988,161   | 33        | 5,291,225   | 33        | 3,799,558   | 53        |
| Public Health                | 58.68%  | -3.17%                         | 51,075,856  | 253       | 81,048,833  | 230       | 78,483,139  | 258       |
| Yerkes                       | 26.67%  | 26.15%                         | 34,546,430  | 79        | 43,759,169  | 87        | 55,200,890  | 82        |
| Grand Total                  |         |                                | 384,511,569 | 2156      | 465,703,161 | 2135      | 459,806,686 | 2200      |