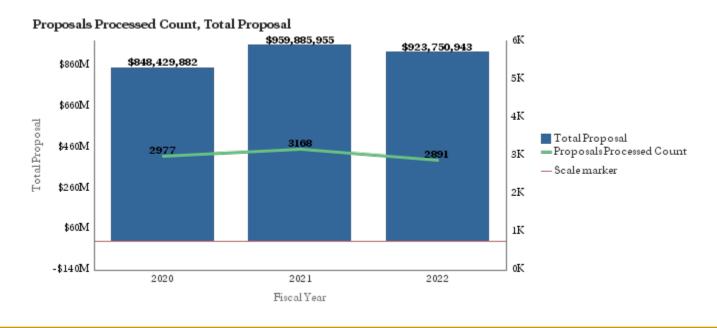

# Office of Research Administration KPI Summary/Highlights Proposals FYTD – April 2022

|                              |                  |                  |               | 2020     |               | 2021     |               | 2022     |
|------------------------------|------------------|------------------|---------------|----------|---------------|----------|---------------|----------|
| School                       | % change 2020 vs | % change 2021 vs | Total         | Proposed | Total         | Proposed | Total         | Proposed |
|                              | 2021             | 2022             | Proposal      | (#)      | Proposal      | (#)      | Proposal      | (#)      |
| College of Arts and Sciences | 9.03%            | 3.64%            | \$36,633,139  | 215      | \$39,940,743  | 226      | \$41,395,789  | 218      |
| Medicine                     | 15.66%           | 0.70%            | \$563,689,165 | 2114     | \$651,981,959 | 2265     | \$656,545,749 | 2058     |
| Nursing                      | 71.44%           | -25.20%          | \$22,157,475  | 84       | \$37,987,657  | 113      | \$28,416,555  | 94       |
| Other                        | 15.54%           | -30.37%          | \$7,914,817   | 37       | \$9,144,569   | 49       | \$6,367,377   | 39       |
| Public Health                | 18.91%           | -39.98%          | \$119,713,522 | 379      | \$142,351,897 | 374      | \$85,441,523  | 366      |
| Yerkes                       | -20.18%          | 34.54%           | \$98,321,764  | 148      | \$78,479,130  | 141      | \$105,583,950 | 116      |
| Grand Total                  |                  |                  | \$848,429,882 | 2977     | \$959,885,955 | 3168     | \$923,750,943 | 2891     |