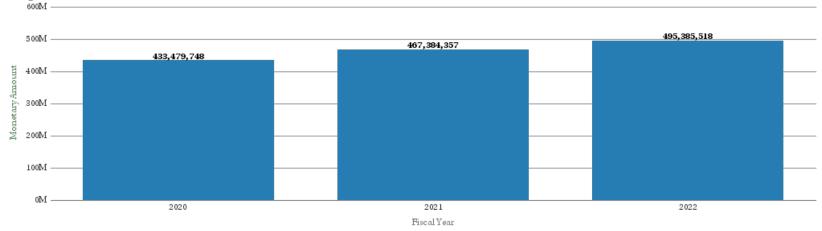

# Office of Research Administration KPI Summary/Highlights Expenditures FYTD – April 2022

#### **Expenses 3-Year Variance By Operating Unit**

| PPY to PY Variance | PY to CY Variance | School                          | 2020        | 2021        | 2022        |
|--------------------|-------------------|---------------------------------|-------------|-------------|-------------|
| 14.04%             | (/                | College or Arts and<br>Sciences | 20,418,976  | 23,286,602  | 22,453,634  |
| 12.93%             | 5.98%             | Medicine                        | 271,495,380 | 306,589,394 | 324,931,731 |
| (7.02%)            | 18.28%            | Nursing                         | 8,575,489   | 7,973,207   | 9,430,491   |
| 30.05%             | 8.42%             | Other                           | 5,467,751   | 7,111,015   | 7,709,998   |
| (6.30%)            | 0.87%             | Public Health                   | 79,743,945  | 74,720,780  | 75,368,554  |
| (0.16%)            | 16.33%            | Yerkes                          | 47,778,207  | 47,703,358  | 55,491,110  |
|                    |                   | Grand Total                     | 433,479,748 | 467,384,357 | 495,385,518 |

#### Expenditures