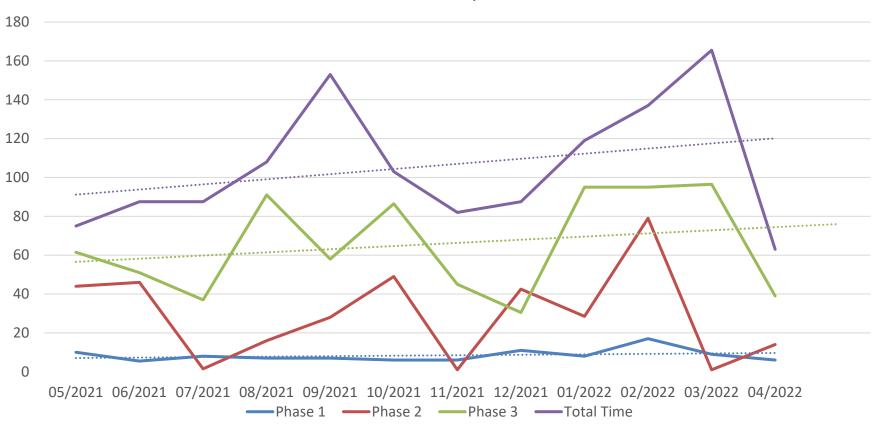

## OSP & OTT KPI Summary/Highlights – April 2022

Average Contracts Negotiation Processing Time

| Agreement Type                   | PHASE 1:<br>Received by Contract<br>Group<br>To First Revision | PHASE 2:<br>First Revision To<br>Negotiations<br>Completed | PHASE 3:<br>Negotiations<br>Completed To Fully<br>Executed | Total Time: Received by<br>Contract Group To Fully<br>Executed |
|----------------------------------|----------------------------------------------------------------|------------------------------------------------------------|------------------------------------------------------------|----------------------------------------------------------------|
| Industry CTAs                    | 8 (6)                                                          | 17 (14)                                                    | 50 (2)                                                     | 75 (22)                                                        |
| non-Industry CTAs**              | 5 (4)                                                          | 51 (26)                                                    | 10 (2)                                                     | 72 (32)                                                        |
| Industry Research Agreements     | 10 (9)                                                         | 49 (20)                                                    | 8 (2)                                                      | 133 (31)                                                       |
| non-Industry Research Agreements | 8 (2)                                                          | 20 (10)                                                    | 13 (1)                                                     | 39 (13)                                                        |
| Research Services Agreements     | 6 (2)                                                          | 59 (59)                                                    | 9 (2)                                                      | 71 (63)                                                        |
| Confidentiality Agreements       | 3 (3)                                                          | 8 (7)                                                      | 6 (2)                                                      | 15 (12)                                                        |
| Amendments                       | 2 (2)                                                          | 4 (1)                                                      | 17 (2)                                                     | 20 (4)                                                         |
| Other                            | 11 (8.5)                                                       | 15 (7)                                                     | 42 (24)                                                    | 81 (20.5)                                                      |

<sup>\*</sup>Median in parenthesis