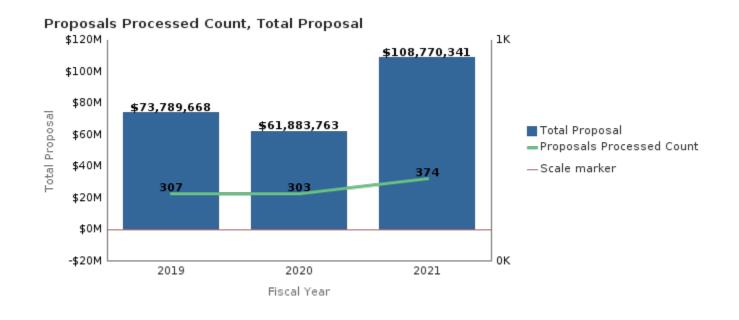

## Office of Research Administration KPI Summary/Highlights Proposals FYTD –September 2020

|                              |                  |                  |              | 2019     |              | 2020     |                | 2021     |
|------------------------------|------------------|------------------|--------------|----------|--------------|----------|----------------|----------|
| School                       | % change 2019 vs | % change 2020 vs | Total        | Proposed | Total        | Proposed | Total Proposal | Proposed |
|                              | 2020             | 2021             | Proposal     | (#)      | Proposal     | (#)      |                | (#)      |
| College of Arts and Sciences | -3.19%           | -3.96%           | \$3,371,258  | 21       | \$3,263,825  | 26       | \$3,134,544    | 25       |
| Medicine                     | -12.41%          | 72.69%           | \$53,242,471 | 222      | \$46,637,610 | 221      | \$80,537,629   | 267      |
| Nursing                      | -51.94%          | 880.61%          | \$1,663,509  | 5        | \$799,502    | 6        | \$7,839,964    | 19       |
| Other                        | 28060.18%        | 35.61%           | \$5,000      | 1        | \$1,408,009  | 5        | \$1,909,346    | 7        |
| Public Health                | -41.15%          | 37.26%           | \$8,912,769  | 44       | \$5,244,848  | 38       | \$7,199,109    | 39       |
| Yerkes                       | -31.31%          | 79.91%           | \$6,594,661  | 14       | \$4,529,969  | 7        | \$8,149,749    | 17       |
| Grand Total                  |                  |                  | \$73,789,668 | 307      | \$61,883,763 | 303      | \$108,770,341  | 374      |