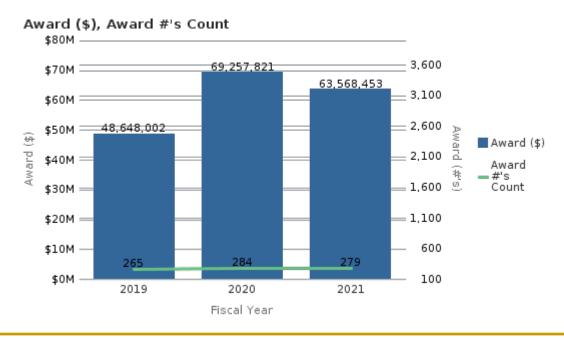

### Office of Research Administration KPI Summary/Highlights Awards FYTD – September 2020

|                              |         |                                | 2019       |           | 2020       |           | 2021       |           |
|------------------------------|---------|--------------------------------|------------|-----------|------------|-----------|------------|-----------|
| School                       |         | % Variance 2020 vs<br>2021(\$) | Award (\$) | Award (#) | Award (\$) | Award (#) | Award (\$) | Award (#) |
| College of Arts and Sciences | -58.01% | 7.61%                          | 4,881,315  | 16        | 2,049,809  | 15        | 2,205,872  | 18        |
| Medicine                     | 23.79%  | -6.69%                         | 37,606,638 | 200       | 46,554,131 | 220       | 43,437,636 | 206       |
| Nursing                      | 498.84% | -20.75%                        | 248,868    | 4         | 1,490,321  | 6         | 1,181,140  | 9         |
| Other                        | -85.71% | 163.18%                        | 505,950    | 3         | 72,316     | 4         | 190,319    | 5         |
| Public Health                | 180.68% | -10.96%                        | 4,695,569  | 36        | 13,179,735 | 29        | 11,735,659 | 29        |
| Yerkes                       | 733.00% | -18.50%                        | 709,662    | 6         | 5,911,509  | 10        | 4,817,827  | 12        |
| Grand Total                  |         |                                | 48,648,002 | 265       | 69,257,821 | 284       | 63,568,453 | 279       |