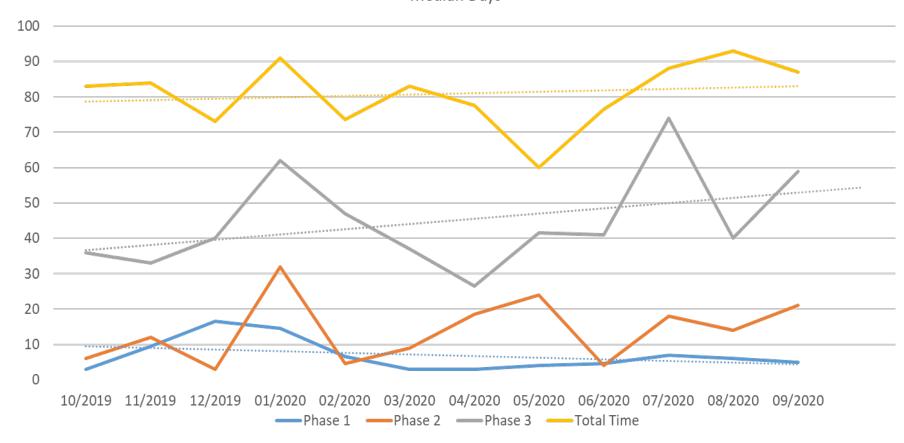

## OSP & OTT KPI Summary/Highlights – September 2020

Average Contracts Negotiation Processing Time

| Agreement Type                   | PHASE 1:<br>Received by Contract<br>Group<br>To First Revision | PHASE 2:<br>First Revision To<br>Negotiations<br>Completed | PHASE 3:<br>Negotiations<br>Completed To Fully<br>Executed | Total Time: Received by<br>Contract Group To Fully<br>Executed |
|----------------------------------|----------------------------------------------------------------|------------------------------------------------------------|------------------------------------------------------------|----------------------------------------------------------------|
| Industry CTAs                    | 8 (5)                                                          | 28 (21)                                                    | 67 (59)                                                    | 100 (87)                                                       |
| non-Industry CTAs**              | 4 (2)                                                          | 25 (12)                                                    | 12 (2)                                                     | 34 (19)                                                        |
| Industry Research Agreements     | 8 (7)                                                          | 55 (7)                                                     | 31 (8.5)                                                   | 54 (30.5)                                                      |
| non-Industry Research Agreements | 2 (1)                                                          | 10 (2)                                                     | 8 (4)                                                      | 16 (6)                                                         |
| Research Services Agreements     | - (-)                                                          | 16 (16)                                                    | 7 (7)                                                      | 51 (51.5)                                                      |
| Confidentiality Agreements       | 2 (2)                                                          | 7 (3)                                                      | 6 (3)                                                      | 13 (11)                                                        |
| Amendments                       | 2 (1)                                                          | 3 (1)                                                      | 36 (10)                                                    | 41 (15)                                                        |
| Other                            | 8 (2)                                                          | 31 (25.5)                                                  | 11 (10)                                                    | 47 (28.5)                                                      |

<sup>\*</sup>Median in parenthesis

### OTT KPI Summary/Highlights – September 2020

Average Contracts Negotiation Processing Time
Clinical Trials Turnaround
Median Days