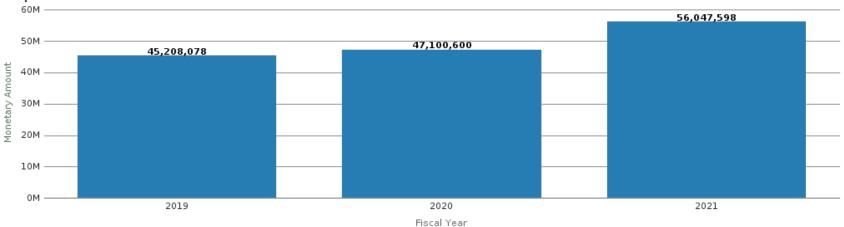

# Office of Research Administration KPI Summary/Highlights Expenditures FYTD – September 2020

#### **Expenses 3-Year Variance By Operating Unit**

|                    |                   |                                 | Expenditures |            |            |
|--------------------|-------------------|---------------------------------|--------------|------------|------------|
| PPY to PY Variance | PY to CY Variance | School                          | 2019         | 2020       | 2021       |
| 1.45%              |                   | College or Arts and<br>Sciences | 2,734,919    | 2,774,598  | 2,906,874  |
| 8.73%              | 26.45%            | Medicine                        | 27,198,774   | 29,572,179 | 37,394,734 |
| 61.86%             | 14.18%            | Nursing                         | 570,631      | 923,617    | 1,054,557  |
| (35.76%)           | 42.30%            | Other                           | 1,269,352    | 815,476    | 1,160,425  |
| (11.74%)           | 16.96%            | Public Health                   | 9,342,148    | 8,245,578  | 9,643,784  |
| 16.54%             | (18.49%)          | Yerkes                          | 4,092,254    | 4,769,152  | 3,887,223  |
|                    |                   | Grand Total                     | 45,208,078   | 47,100,600 | 56,047,598 |