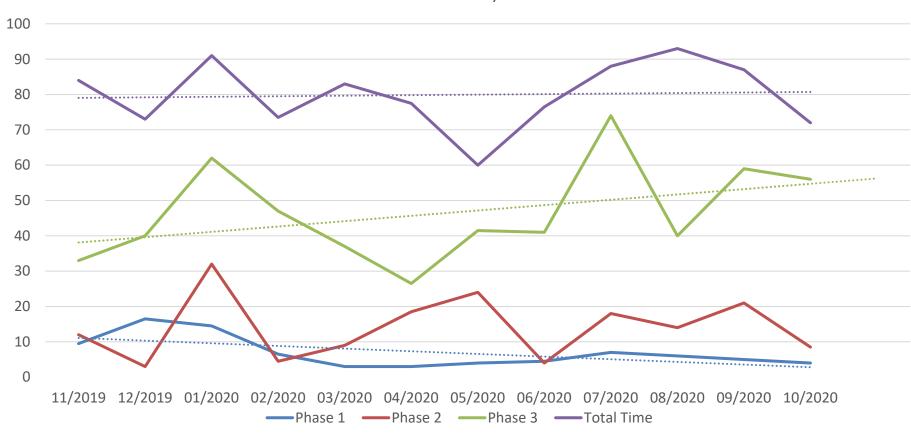

## OSP & OTT KPI Summary/Highlights – October 2020

Average Contracts Negotiation Processing Time

| Agreement Type                   | PHASE 1:<br>Received by Contract<br>Group<br>To First Revision | PHASE 2:<br>First Revision To<br>Negotiations<br>Completed | PHASE 3:<br>Negotiations<br>Completed To Fully<br>Executed | Total Time: Received by<br>Contract Group To Fully<br>Executed |
|----------------------------------|----------------------------------------------------------------|------------------------------------------------------------|------------------------------------------------------------|----------------------------------------------------------------|
| Industry CTAs                    | 5 (4)                                                          | 11 (8.5)                                                   | 53 (56)                                                    | 74 (72)                                                        |
| non-Industry CTAs**              | 3 (3.5)                                                        | 69 (87)                                                    | 33 (17)                                                    | 54 (64)                                                        |
| Industry Research Agreements     | 6 (4)                                                          | 27 (11)                                                    | 6 (4)                                                      | 42 (28)                                                        |
| non-Industry Research Agreements | 3 (2)                                                          | 23 (11)                                                    | 8 (2.5)                                                    | 30 (16)                                                        |
| Research Services Agreements     | - (-)                                                          | 73 (73)                                                    | 7 (-)                                                      | (-)                                                            |
| Confidentiality Agreements       | 2 (2)                                                          | 10 (5)                                                     | 3 (2.5)                                                    | 15 (9)                                                         |
| Amendments                       | 2 (1)                                                          | 2 (1)                                                      | 21 (7)                                                     | 23 (11)                                                        |
| Other                            | 6 (3)                                                          | 5 (2)                                                      | 12 (4)                                                     | 42 (15)                                                        |

<sup>\*</sup>Median in parenthesis

### OTT KPI Summary/Highlights – October 2020

### **Average Contracts Negotiation Processing Time**

Clinical Trials Turnaround Median Days