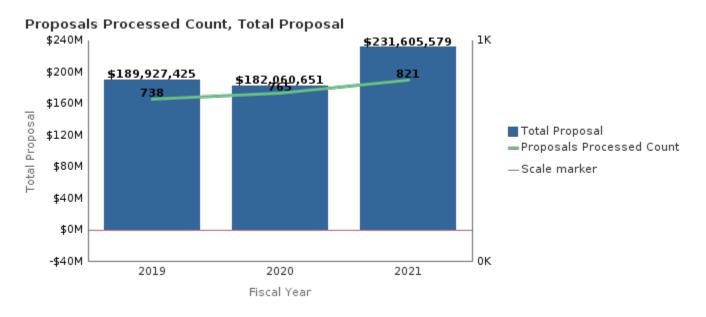

## Office of Research Administration KPI Summary/Highlights Proposals FYTD – October 2020

|                              |                          |                          |                   | 2019            |               | 2020            |                   | 2021            |
|------------------------------|--------------------------|--------------------------|-------------------|-----------------|---------------|-----------------|-------------------|-----------------|
| School                       | % change 2019 vs<br>2020 | % change 2020<br>vs 2021 | Total<br>Proposal | Proposed<br>(#) |               | Proposed<br>(#) | Total<br>Proposal | Proposed<br>(#) |
| College of Arts and Sciences | -15.58%                  | 13.47%                   | \$9,858,734       | 57              | \$8,322,602   | 60              | \$9,443,674       | 59              |
| Medicine                     | -3.80%                   | 27.07%                   | \$137,441,943     | 530             | \$132,225,914 | 560             | \$168,017,065     | 591             |
| Nursing                      | 61.31%                   | 125.26%                  | \$3,468,378       | 14              | \$5,594,866   | 23              | \$12,602,836      | 36              |
| Other                        | 1156.65%                 | 45.40%                   | \$121,995         | 3               | \$1,533,052   | 7               | \$2,229,133       | 14              |
| Public Health                | -19.84%                  | -22.83%                  | \$26,902,078      | 105             | \$21,563,786  | 91              | \$16,641,308      | 90              |
| Yerkes                       | 5.65%                    | 76.84%                   | \$12,134,297      | 29              | \$12,820,431  | 24              | \$22,671,563      | 31              |
| Grand Total                  |                          |                          | \$189,927,425     | 738             | \$182,060,651 | 765             | \$231,605,579     | 821             |