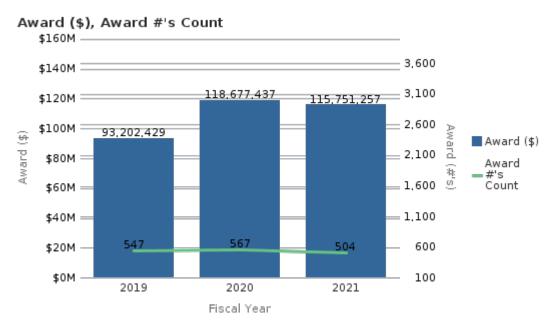

### Office of Research Administration KPI Summary/Highlights Awards FYTD – October 2020

|                              |         |                                | 2019       |           | 2020        |           | 2021        |           |
|------------------------------|---------|--------------------------------|------------|-----------|-------------|-----------|-------------|-----------|
| School                       |         | % Variance 2020<br>vs 2021(\$) | Award (\$) | Award (#) | Award (\$)  | Award (#) | Award (\$)  | Award (#) |
| College of Arts and Sciences | -58.67% | 24.03%                         | 6,206,712  | 27        | 2,565,381   | 22        | 3,181,918   | 27        |
| Medicine                     | 22.86%  | 5.36%                          | 67,884,155 | 411       | 83,399,528  | 446       | 87,866,543  | 377       |
| Nursing                      | 91.83%  | -50.23%                        | 1,430,996  | 10        | 2,745,052   | 13        | 1,366,137   | 12        |
| Other                        | -28.18% | 13.30%                         | 629,617    | 8         | 452,179     | 8         | 512,319     | 8         |
| Public Health                | 66.39%  | -26.96%                        | 12,614,982 | 73        | 20,990,264  | 60        | 15,331,651  | 60        |
| Yerkes                       | 92.18%  | -12.11%                        | 4,435,967  | 18        | 8,525,033   | 18        | 7,492,690   | 20        |
| Grand Total                  |         |                                | 93,202,429 | 547       | 118,677,437 | 567       | 115,751,257 | 504       |