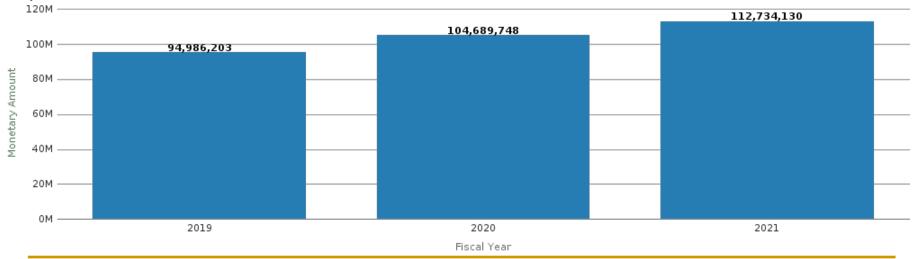

# Office of Research Administration KPI Summary/Highlights Expenditures FYTD – October 2020

#### **Expenses 3-Year Variance By Operating Unit**

|                    |                   |                                 | Expenditures |             |             |
|--------------------|-------------------|---------------------------------|--------------|-------------|-------------|
| PPY to PY Variance | PY to CY Variance | School                          | 2019         | 2020        | 2021        |
| (0.62%)            | 1.10%             | College or Arts and<br>Sciences | 5,524,041    | 5,489,582   | 5,550,072   |
| 11.17%             | 16.35%            | Medicine                        | 58,135,588   | 64,629,172  | 75,194,316  |
| 30.35%             | 9.03%             | Nursing                         | 1,704,463    | 2,221,833   | 2,422,490   |
| (33.87%)           | 31.69%            | Other                           | 2,161,489    | 1,429,385   | 1,882,313   |
| 8.59%              | (10.49%)          | Public Health                   | 18,530,608   | 20,122,170  | 18,011,099  |
| 20.91%             | (10.41%)          | Yerkes                          | 8,930,013    | 10,797,605  | 9,673,839   |
|                    |                   | Grand Total                     | 94,986,203   | 104,689,748 | 112,734,130 |

#### Expenditures