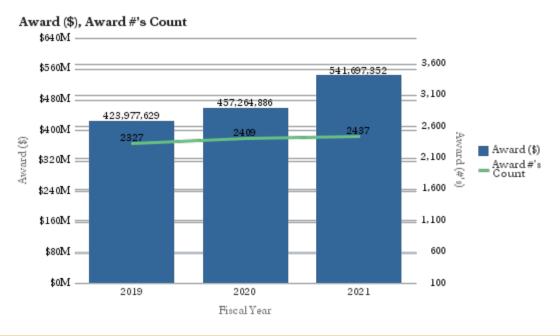

### Office of Research Administration KPI Summary/Highlights Awards FYTD – May 2021

|                              |                                 |                                | 2019        |           | 2020        |           | 2021        |           |
|------------------------------|---------------------------------|--------------------------------|-------------|-----------|-------------|-----------|-------------|-----------|
| School                       | % Variance 2019 vs<br>2020 (\$) | % Variance 2020<br>vs 2021(\$) | Award (\$)  | Award (#) | Award (\$)  | Award (#) | Award (\$)  | Award (#) |
| College of Arts and Sciences | -11.00%                         | 19.81%                         | 20,845,776  | 109       | 18,553,686  | 122       | 22,229,133  | 118       |
| Medicine                     | 24.25%                          | 6.59%                          | 265,681,472 | 1790      | 330,117,719 | 1838      | 351,871,706 | 1879      |
| Nursing                      | 13.87%                          | 48.98%                         | 6,396,526   | 32        | 7,283,917   | 40        | 10,851,624  | 39        |
| Other                        | -18.35%                         | -10.79%                        | 7,591,923   | 41        | 6,198,887   | 37        | 5,530,197   | 40        |
| Public Health                | -27.82%                         | 55.85%                         | 80,900,578  | 268       | 58,395,775  | 289       | 91,011,719  | 259       |
| Yerkes                       | -13.74%                         | 63.97%                         | 42,561,354  | 87        | 36,714,901  | 83        | 60,202,974  | 102       |
| Grand Total                  |                                 |                                | 423,977,629 | 2327      | 457,264,886 | 2409      | 541,697,352 | 2437      |