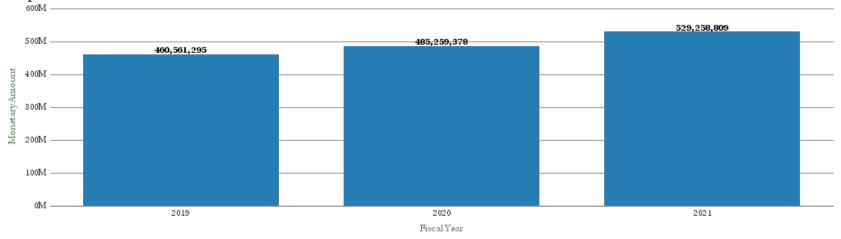

#### **Expenses 3-Year Variance By Operating Unit**

|                    |                   |                                 | Expenditures |             |             |
|--------------------|-------------------|---------------------------------|--------------|-------------|-------------|
| PPY to PY Variance | PY to CY Variance | School                          | 2019         | 2020        | 2021        |
| (3.74%)            |                   | College or Arts and<br>Sciences | 24,699,012   | 23,774,765  | 26,248,873  |
| 7.72%              | 14.49%            | Medicine                        | 282,193,842  | 303,992,431 | 348,037,789 |
| 10.17%             | (6.30%)           | Nursing                         | 8,838,633    | 9,737,258   | 9,123,895   |
| (19.62%)           | 27.45%            | Other                           | 8,037,816    | 6,460,442   | 8,234,120   |
| 4.88%              | (5.57%)           | Public Health                   | 84,264,489   | 88,379,262  | 83,457,348  |
| 0.74%              | 2.35%             | Yerkes                          | 52,527,503   | 52,915,219  | 54,156,785  |
|                    |                   | Grand Total                     | 460,561,295  | 485,259,378 | 529,258,809 |