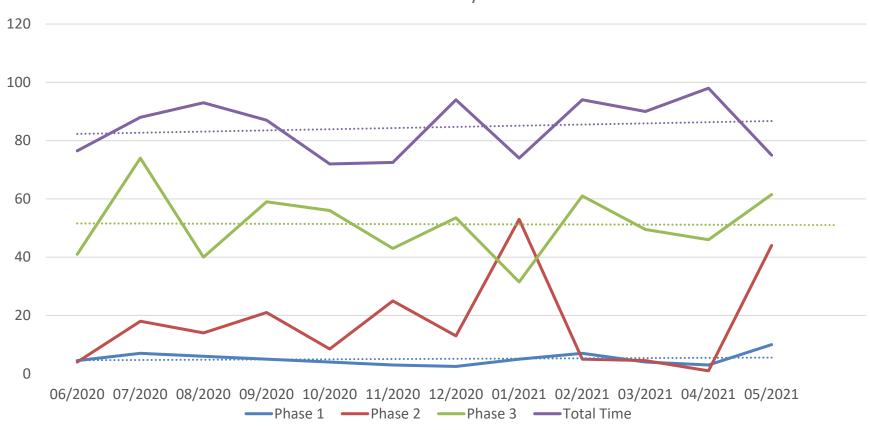

## OSP & OTT KPI Summary/Highlights – May 2021

Average Contracts Negotiation Processing Time

| Agreement Type                   | PHASE 1:<br>Received by Contract<br>Group<br>To First Revision | PHASE 2:<br>First Revision To<br>Negotiations<br>Completed | PHASE 3:<br>Negotiations<br>Completed To Fully<br>Executed | Total Time: Received by<br>Contract Group To Fully<br>Executed |
|----------------------------------|----------------------------------------------------------------|------------------------------------------------------------|------------------------------------------------------------|----------------------------------------------------------------|
| Industry CTAs                    | 10 (10)                                                        | 30 (44)                                                    | 70 (1)                                                     | 93 (55)                                                        |
| non-Industry CTAs**              | 6 (2)                                                          | 20 (12)                                                    | 7 (5)                                                      | 13 (19)                                                        |
| Industry Research Agreements     | 9 (5)                                                          | 66 (48)                                                    | 21 (1.5)                                                   | 48 (55)                                                        |
| non-Industry Research Agreements | 5 (1)                                                          | 13 (4)                                                     | 6 (2.5)                                                    | 19 (7.5)                                                       |
| Research Services Agreements     | 4 (2)                                                          | 17 (13)                                                    | 70 (1)                                                     | 90 (16)                                                        |
| Confidentiality Agreements       | 2 (2)                                                          | 18 (5)                                                     | 10 (2)                                                     | 19 (9)                                                         |
| Amendments                       | 3 (1)                                                          | 1 (1)                                                      | 34 (2)                                                     | 37 (4)                                                         |
| Other                            | 1 (1.5)                                                        | 25 (2)                                                     | 17 (2)                                                     | 40 (5.5)                                                       |

<sup>\*</sup>Median in parenthesis

#### **Average Contracts Negotiation Processing Time**

Clinical Trials Turnaround Median Days