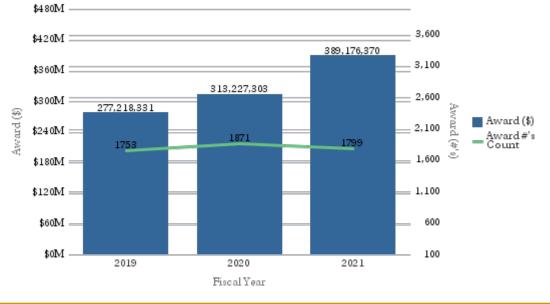

## Office of Research Administration KPI Summary/Highlights Awards FYTD – March 2021

|                              |         |                                | 2019        |           | 2020        |           | 2021        |           |
|------------------------------|---------|--------------------------------|-------------|-----------|-------------|-----------|-------------|-----------|
| School                       |         | % Variance 2020 vs<br>2021(\$) | Award (\$)  | Award (#) | Award (\$)  | Award (#) | Award (\$)  | Award (#) |
| College of Arts and Sciences | -28.67% | 37.38%                         | 14,976,321  | 82        | 10,681,974  | 86        | 14,674,921  | 80        |
| Medicine                     | 18.43%  | 14.87%                         | 190,525,718 | 1347      | 225,633,847 | 1449      | 259,178,977 | 1398      |
| Nursing                      | 49.90%  | 65.65%                         | 3,581,720   | 23        | 5,368,953   | 31        | 8,893,625   | 27        |
| Other                        | 21.84%  | -19.27%                        | 2,737,119   | 30        | 3,334,911   | 30        | 2,692,225   | 31        |
| Public Health                | 4.48%   | 81.78%                         | 38,153,795  | 209       | 39,864,969  | 210       | 72,465,756  | 194       |
| Yerkes                       | 4.03%   | 10.33%                         | 27,243,657  | 62        | 28,342,648  | 65        | 31,270,867  | 69        |
| Grand Total                  |         |                                | 277,218,331 | 1753      | 313,227,303 | 1871      | 389,176,370 | 1799      |

#### Award (\$), Award #'s Count