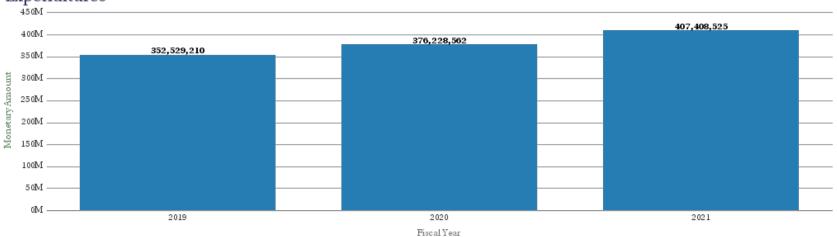

## Office of Research Administration KPI Summary/Highlights Expenditures FYTD – March 2021

#### **Expenses 3-Year Variance By Operating Unit**

|                    |                   |                                 | Expenditures |             |             |
|--------------------|-------------------|---------------------------------|--------------|-------------|-------------|
| PPY to PY Variance | PY to CY Variance | School                          | 2019         | 2020        | 2021        |
| (1.90%)            |                   | College or Arts and<br>Sciences | 18,790,840   | 18,434,573  | 19,960,502  |
| 10.28%             | 12.38%            | Medicine                        | 215,138,593  | 237,252,635 | 266,617,085 |
| 6.76%              | (2.90%)           | Nursing                         | 6,837,340    | 7,299,500   | 7,087,935   |
| (21.76%)           | 28.03%            | Other                           | 6,340,887    | 4,960,861   | 6,351,579   |
| 3.25%              | (2.49%)           | Public Health                   | 65,249,912   | 67,371,721  | 65,691,659  |
| 1.84%              | 1.93%             | Yerkes                          | 40,171,637   | 40,909,273  | 41,699,766  |
|                    |                   | Grand Total                     | 352,529,210  | 376,228,562 | 407,408,525 |

#### Expenditures