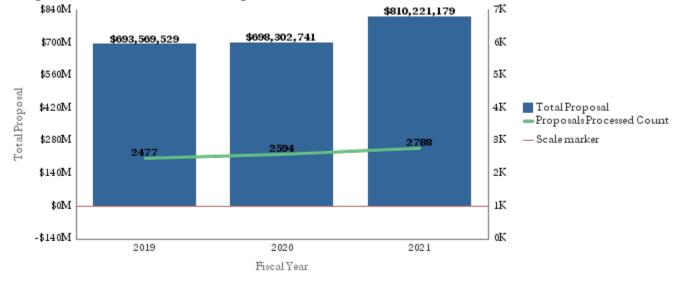

## Office of Research Administration KPI Summary/Highlights Proposals FYTD – March 2021

|                              |                       |                       |               | 2019     |               | 2020     |               | 2021     |
|------------------------------|-----------------------|-----------------------|---------------|----------|---------------|----------|---------------|----------|
| School                       | % change 2019 vs 2020 | % change 2020 vs 2021 | Total         | Proposed | Total         | Proposed | Total         | Proposed |
|                              |                       |                       | Proposal      | (#)      | Proposal      | (#)      | Proposal      | (#)      |
| College of Arts and Sciences | -5.25%                | -1.73%                | \$35,152,700  | 184      | \$33,306,229  | 191      | \$32,729,498  | 189      |
| Medicine                     | 6.84%                 | 19.51%                | \$457,041,862 | 1778     | \$488,308,654 | 1843     | \$583,564,154 | 2003     |
| Nursing                      | 47.71%                | 89.57%                | \$12,714,615  | 53       | \$18,780,637  | 76       | \$35,602,894  | 105      |
| Other                        | 37.61%                | 16.18%                | \$5,197,017   | 20       | \$7,151,796   | 32       | \$8,309,071   | 45       |
| Public Health                | -28.94%               | -1.73%                | \$113,702,923 | 323      | \$80,797,773  | 331      | \$79,401,024  | 324      |
| Yerkes                       | 0.28%                 | 0.94%                 | \$69,760,412  | 119      | \$69,957,652  | 121      | \$70,614,538  | 122      |
| Grand Total                  |                       |                       | \$693,569,529 | 2477     | \$698,302,741 | 2594     | \$810,221,179 | 2788     |