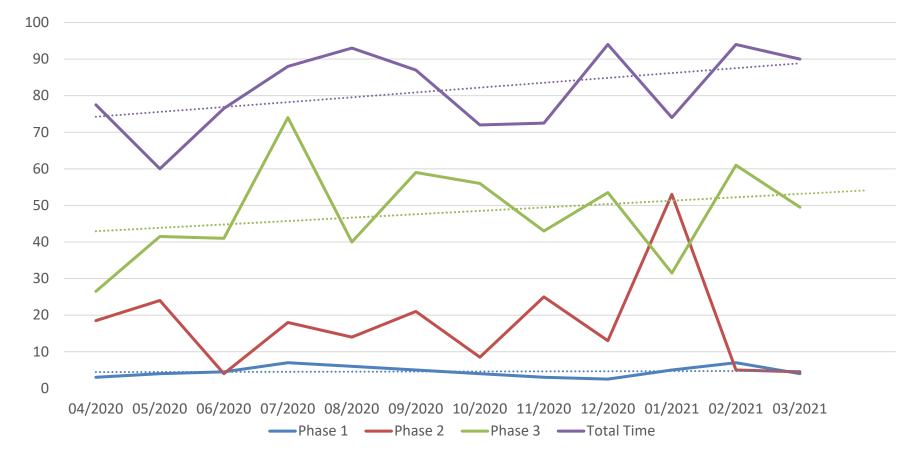

### • Average Contracts Negotiation Processing Time

| Agreement Type                   | PHASE 1:<br>Received by Contract<br>Group<br>To First Revision | PHASE 2:<br>First Revision To<br>Negotiations<br>Completed | PHASE 3:<br>Negotiations<br>Completed To Fully<br>Executed | Total Time: Received by<br>Contract Group To Fully<br>Executed |
|----------------------------------|----------------------------------------------------------------|------------------------------------------------------------|------------------------------------------------------------|----------------------------------------------------------------|
| Industry CTAs                    | 4 (4)                                                          | 19 (4.5)                                                   | 63 (4)                                                     | 105 (12.5)                                                     |
| non-Industry CTAs**              | 6 (4)                                                          | 2 (2)                                                      | 15 (13.5)                                                  | 15 (19.5)                                                      |
| Industry Research Agreements     | 10 (9)                                                         | 18 (20)                                                    | 14 (1)                                                     | 42 (30)                                                        |
| non-Industry Research Agreements | 5 (1.5)                                                        | 16 (4)                                                     | 8 (3)                                                      | 24 (8.5)                                                       |
| Research Services Agreements     | 4 (5)                                                          | 10 (7)                                                     | 5 (1)                                                      | 15 (13)                                                        |
| Confidentiality Agreements       | 4 (3)                                                          | 5 (4)                                                      | 8 (2)                                                      | 16 (9)                                                         |
| Amendments                       | 2 (1)                                                          | 10 (1)                                                     | 16 (2)                                                     | 25 (4)                                                         |
| Other                            | 15 (5)                                                         | 20 (7)                                                     | 11 (1)                                                     | 40 (13)                                                        |

\*Median in parenthesis

### Average Contracts Negotiation Processing Time

Clinical Trials Turnaround Median Days