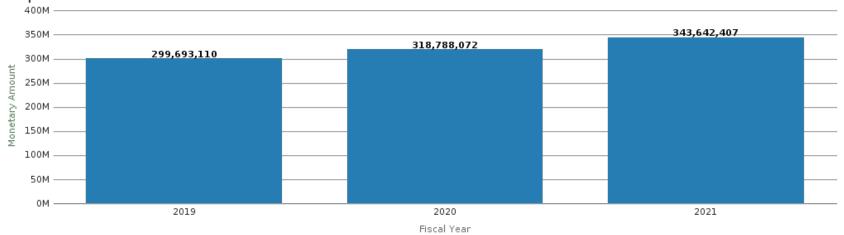

# Office of Research Administration KPI Summary/Highlights Expenditures FYTD – February 2021

#### **Expenses 3-Year Variance By Operating Unit**

|                    |                   |                                 | Expenditures |             |             |
|--------------------|-------------------|---------------------------------|--------------|-------------|-------------|
| PPY to PY Variance | PY to CY Variance | School                          | 2019         | 2020        | 2021        |
| 0.22%              |                   | College or Arts and<br>Sciences | 16,193,714   | 16,228,804  | 16,465,617  |
| 8.69%              | 12.77%            | Medicine                        | 184,173,515  | 200,181,008 | 225,742,223 |
| 9.21%              | (2.76%)           | Nursing                         | 5,772,455    | 6,304,029   | 6,129,842   |
| (18.36%)           | 34.26%            | Other                           | 5,137,706    | 4,194,444   | 5,631,482   |
| 7.00%              | (7.13%)           | Public Health                   | 54,486,137   | 58,300,244  | 54,140,546  |
| (1.03%)            | 5.82%             | Yerkes                          | 33,929,582   | 33,579,542  | 35,532,696  |
|                    |                   | Grand Total                     | 299,693,110  | 318,788,072 | 343,642,407 |

#### **Expenditures**