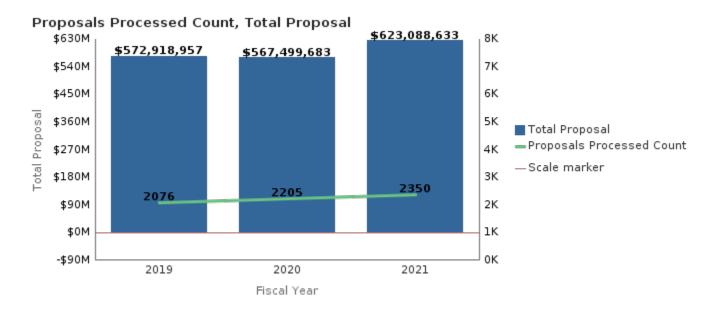

# Office of Research Administration KPI Summary/Highlights Proposals FYTD – February 2021

|                              |                          |                          | 2019           |              | 2020           |              | 202            |              |
|------------------------------|--------------------------|--------------------------|----------------|--------------|----------------|--------------|----------------|--------------|
| School                       | % change 2019 vs<br>2020 | % change 2020 vs<br>2021 | Total Proposal | Proposed (#) | Total Proposal | Proposed (#) | Total Proposal | Proposed (#) |
| College of Arts and Sciences | -9.27%                   | -11.09%                  | \$32,165,933   | 168          | \$29,184,698   | 166          | \$25,947,517   | 161          |
| Medicine                     | 5.31%                    | 9.13%                    | \$377,542,878  | 1481         | \$397,606,978  | 1590         | \$433,925,627  | 1680         |
| Nursing                      | 45.22%                   | 99.31%                   | \$9,648,933    | 42           | \$14,012,035   | 60           | \$27,926,760   | 85           |
| Other                        | 35.81%                   | -6.26%                   | \$5,028,783    | 17           | \$6,829,634    | 25           | \$6,401,941    | 39           |
| Public Health                | -34.61%                  | 4.34%                    | \$98,208,859   | 273          | \$64,222,446   | 262          | \$67,011,505   | 279          |
| Yerkes                       | 10.57%                   | 11.20%                   | \$50,323,571   | 95           | \$55,643,892   | 102          | \$61,875,283   | 106          |
| Grand Total                  |                          |                          | \$572,918,957  | 2076         | \$567,499,683  | 2205         | \$623,088,633  | 2350         |