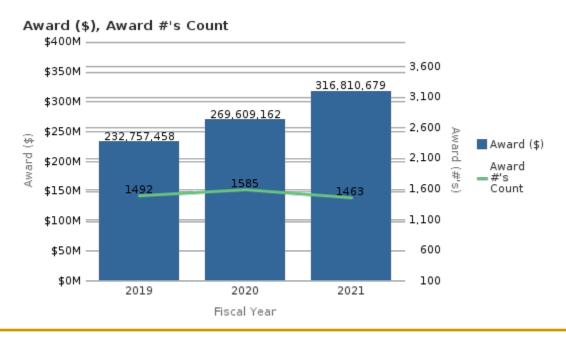

### Office of Research Administration KPI Summary/Highlights Awards FYTD – February 2021

|                              |                                 |                                | 2019        |           | 2020        |           | 2021        |           |
|------------------------------|---------------------------------|--------------------------------|-------------|-----------|-------------|-----------|-------------|-----------|
| School                       | % Variance 2019 vs<br>2020 (\$) | % Variance 2020<br>vs 2021(\$) | Award (\$)  | Award (#) | Award (\$)  | Award (#) | Award (\$)  | Award (#) |
| College of Arts and Sciences | -43.61%                         | 62.24%                         | 11,973,455  | 67        | 6,752,058   | 68        | 10,954,373  | 61        |
| Medicine                     | 20.89%                          | 8.39%                          | 162,924,952 | 1150      | 196,952,384 | 1228      | 213,474,482 | 1136      |
| Nursing                      | 62.17%                          | -46.12%                        | 2,467,276   | 17        | 4,001,244   | 28        | 2,155,705   | 19        |
| Other                        | 63.79%                          | -42.51%                        | 1,979,414   | 26        | 3,242,177   | 23        | 1,863,820   | 25        |
| Public Health                | 8.54%                           | 78.94%                         | 33,651,498  | 184       | 36,526,005  | 184       | 65,358,486  | 164       |
| Yerkes                       | 12.02%                          | 3.92%                          | 19,760,862  | 48        | 22,135,294  | 54        | 23,003,814  | 58        |
| Grand Total                  |                                 |                                | 232,757,458 | 1492      | 269,609,162 | 1585      | 316,810,679 | 1463      |