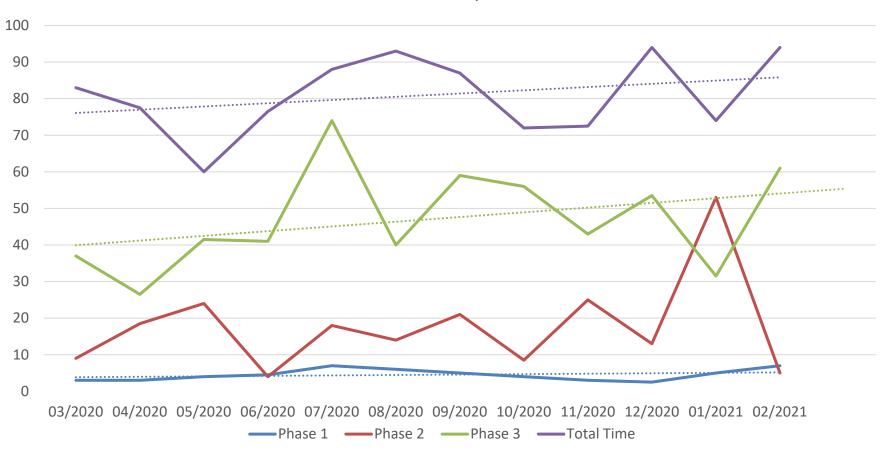

## OSP & OTT KPI Summary/Highlights – February 2021

Average Contracts Negotiation Processing Time

| Agreement Type                   | PHASE 1:<br>Received by Contract<br>Group<br>To First Revision | PHASE 2:<br>First Revision To<br>Negotiations<br>Completed | PHASE 3:<br>Negotiations<br>Completed To Fully<br>Executed | Total Time: Received by<br>Contract Group To Fully<br>Executed |
|----------------------------------|----------------------------------------------------------------|------------------------------------------------------------|------------------------------------------------------------|----------------------------------------------------------------|
| Industry CTAs                    | 11 (7)                                                         | 26 (5.5)                                                   | 59 (2)                                                     | 96 (14.5)                                                      |
| non-Industry CTAs**              | 10 (9)                                                         | 16 (7)                                                     | 59 (4.5)                                                   | 81 (20.5)                                                      |
| Industry Research Agreements     | 11 (4)                                                         | 51 (60.5)                                                  | 13 (1)                                                     | 73 (65.5)                                                      |
| non-Industry Research Agreements | 2 (1)                                                          | 33 (6)                                                     | 9 (2)                                                      | 35 (9)                                                         |
| Research Services Agreements     | 5 (5)                                                          | 1 (1)                                                      | 8 (8)                                                      | 14 (13.5)                                                      |
| Confidentiality Agreements       | 4 (3)                                                          | 5 (3)                                                      | 7 (2)                                                      | 16 (8)                                                         |
| Amendments                       | 3 (1)                                                          | 2 (1)                                                      | 28 (2)                                                     | 32 (4)                                                         |
| Other                            | 9 (5)                                                          | 35 (19)                                                    | 30 (2.5)                                                   | 61 (26.5)                                                      |

\*Median in parenthesis

### OTT KPI Summary/Highlights – February 2021

#### **Average Contracts Negotiation Processing Time**

Clinical Trials Turnaround Median Days