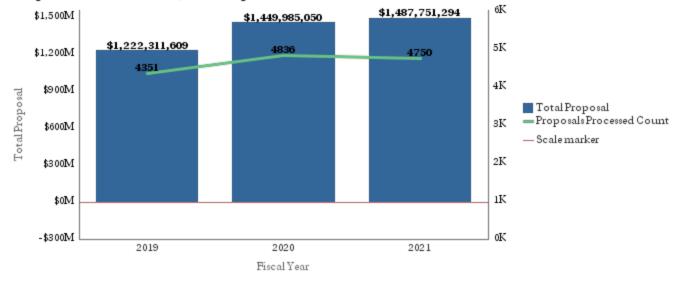

## Office of Research Administration KPI Summary/Highlights Proposals FYTD – August 2021

|                              |        |                          | 2019            |              | 2020            |              |                 | 2021         |
|------------------------------|--------|--------------------------|-----------------|--------------|-----------------|--------------|-----------------|--------------|
| School                       | 0      | % change 2020 vs<br>2021 | Total Proposal  | Proposed (#) | Total Proposal  | Proposed (#) | Total Proposal  | Proposed (#) |
| College of Arts and Sciences | 0.57%  | 10.19%                   | \$60,421,806    | 323          | \$60,768,079    | 339          | \$66,961,202    | 345          |
| Medicine                     | 20.65% | 3.67%                    | \$827,448,307   | 3119         | \$998,354,929   | 3405         | \$1,034,973,958 | 3392         |
| Nursing                      | 92.76% | 35.87%                   | \$20,363,308    | 86           | \$39,253,260    | 148          | \$53,334,451    | 161          |
| Other                        | 16.15% | 8.90%                    | \$8,273,093     | 39           | \$9,609,518     | 55           | \$10,464,658    | 66           |
| Public Health                | 5.41%  | 1.85%                    | \$187,960,666   | 579          | \$198,125,159   | 646          | \$201,792,591   | 580          |
| Yerkes                       | 22.09% | -16.44%                  | \$117,844,429   | 205          | \$143,874,105   | 243          | \$120,224,434   | 206          |
| Grand Total                  |        |                          | \$1,222,311,609 | 4351         | \$1,449,985,050 | 4836         | \$1,487,751,294 | 4750         |

Proposals Processed Count, Total Proposal