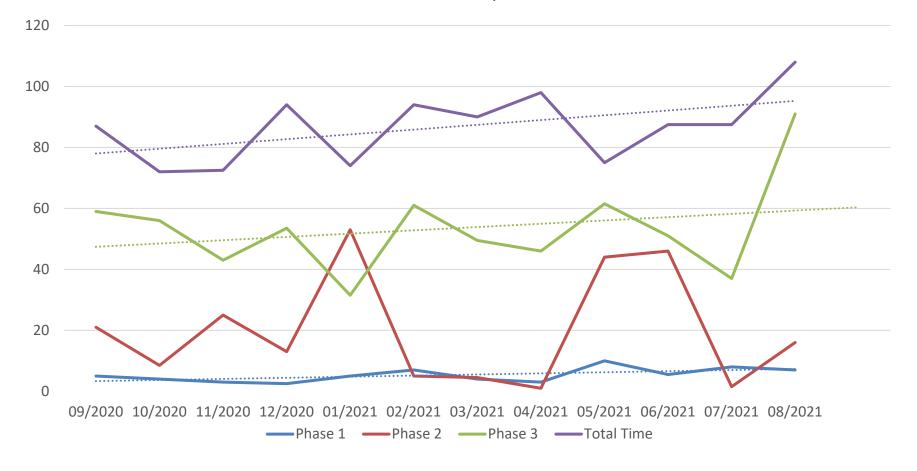

### • Average Contracts Negotiation Processing Time

| Agreement Type                   | PHASE 1:<br>Received by Contract<br>Group<br>To First Revision | PHASE 2:<br>First Revision To<br>Negotiations<br>Completed | PHASE 3:<br>Negotiations<br>Completed To Fully<br>Executed | Total Time: Received by<br>Contract Group To Fully<br>Executed |
|----------------------------------|----------------------------------------------------------------|------------------------------------------------------------|------------------------------------------------------------|----------------------------------------------------------------|
| Industry CTAs                    | 9 (7)                                                          | 35 (16)                                                    | 78 (4)                                                     | 118 (27)                                                       |
| non-Industry CTAs**              | 4 (4.5)                                                        | 45 (45)                                                    | 19 (1)                                                     | 68 (50.5)                                                      |
| Industry Research Agreements     | 2 (1.5)                                                        | 2 (2)                                                      | 35 (8)                                                     | 71 (11.5)                                                      |
| non-Industry Research Agreements | 1 (1)                                                          | 11 (1)                                                     | 13 (2.5)                                                   | 36 (4.5)                                                       |
| Research Services Agreements     | 6 (5.5)                                                        | 5 (5)                                                      | 12 (3)                                                     | 25 (13.5)                                                      |
| Confidentiality Agreements       | 3 (3)                                                          | 7 (3)                                                      | 6 (2)                                                      | 17 (8)                                                         |
| Amendments                       | 4 (1)                                                          | 3 (1)                                                      | 29 (3)                                                     | 35 (5)                                                         |
| Other                            | 7 (6)                                                          | 20 (11)                                                    | 22 (2)                                                     | 63 (19)                                                        |

\*Median in parenthesis

#### Average Contracts Negotiation Processing Time

Clinical Trials Turnaround Median Days