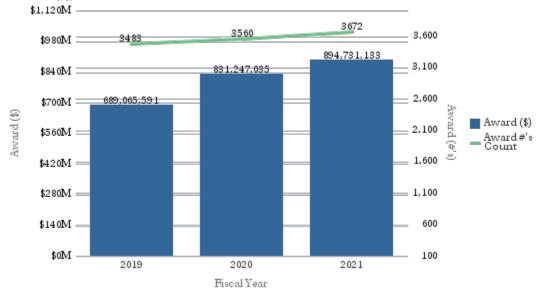

## Office of Research Administration KPI Summary/Highlights Awards FYTD – August 2021

|                              |        |                                | 2019        |           | 2020        |           | 2021        |           |
|------------------------------|--------|--------------------------------|-------------|-----------|-------------|-----------|-------------|-----------|
| School                       |        | % Variance 2020 vs<br>2021(\$) | Award (\$)  | Award (#) | Award (\$)  | Award (#) | Award (\$)  | Award (#) |
| College of Arts and Sciences | 0.25%  | 2.33%                          | 41,660,083  | 189       | 41,764,916  | 200       | 42,738,853  | 202       |
| Medicine                     | 27.17% | 7.56%                          | 445,778,993 | 2636      | 566,913,674 | 2643      | 609,782,554 | 2805      |
| Nursing                      | 28.29% | 42.60%                         | 10,111,865  | 53        | 12,972,404  | 65        | 18,498,962  | 66        |
| Other                        | 11.28% | -23.02%                        | 9,763,767   | 61        | 10,864,746  | 54        | 8,363,485   | 58        |
| Public Health                | 2.96%  | 14.85%                         | 107,577,265 | 402       | 110,765,988 | 452       | 127,216,660 | 385       |
| Yerkes                       | 18.59% | 0.19%                          | 74,173,618  | 142       | 87,965,308  | 146       | 88,130,620  | 156       |
| Grand Total                  |        |                                | 689,065,591 | 3483      | 831,247,035 | 3560      | 894,731,133 | 3672      |

Award (\$), Award #'s Count