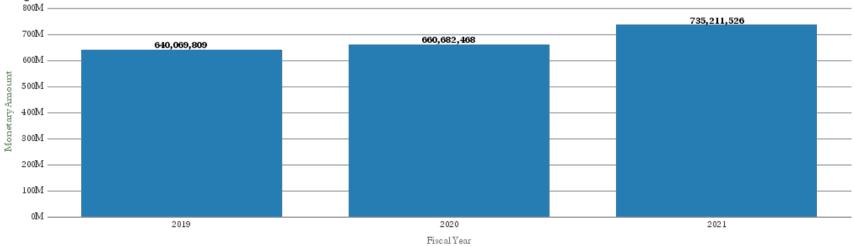

## Office of Research Administration KPI Summary/Highlights Expenditures FYTD – August 2021

#### **Expenses 3-Year Variance By Operating Unit**

|                    |                   |                                 | Expenditures |             |             |
|--------------------|-------------------|---------------------------------|--------------|-------------|-------------|
| PPY to PY Variance | PY to CY Variance | School                          | 2019         | 2020        | 2021        |
| (4.83%)            |                   | College or Arts and<br>Sciences | 37,199,098   | 35,402,001  | 40,576,496  |
| 7.34%              | 15.22%            | Medicine                        | 388,060,873  | 416,538,864 | 479,939,110 |
| 0.43%              | (6.42%)           | Nursing                         | 12,940,780   | 12,997,013  | 12,162,819  |
| (13.52%)           | 25.23%            | Other                           | 10,390,222   | 8,985,185   | 11,252,417  |
| (1.36%)            | (3.08%)           | Public Health                   | 118,298,666  | 116,691,741 | 113,100,464 |
| (4.25%)            | 11.58%            | Yerkes                          | 73,180,171   | 70,067,664  | 78,180,221  |
|                    |                   | Grand Total                     | 640,069,809  | 660,682,468 | 735,211,526 |

### Expenditures