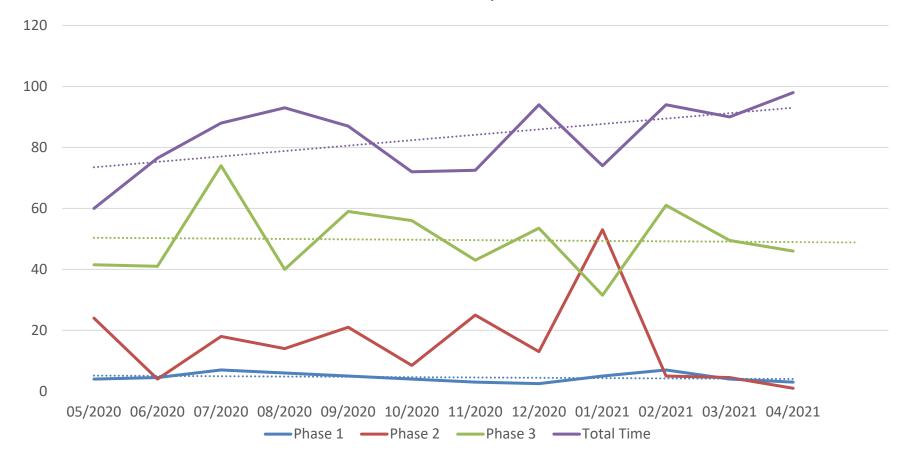

## OSP & OTT KPI Summary/Highlights – April 2021

## • Average Contracts Negotiation Processing Time

| Agreement Type                   | PHASE 1:<br>Received by Contract<br>Group<br>To First Revision | PHASE 2:<br>First Revision To<br>Negotiations<br>Completed | PHASE 3:<br>Negotiations<br>Completed To Fully<br>Executed | Total Time: Received by<br>Contract Group To Fully<br>Executed |
|----------------------------------|----------------------------------------------------------------|------------------------------------------------------------|------------------------------------------------------------|----------------------------------------------------------------|
| Industry CTAs                    | 7 (3)                                                          | 20 (1)                                                     | 57 (2)                                                     | 101 (6)                                                        |
| non-Industry CTAs**              | 20 (2)                                                         | 15 (1)                                                     | 33 (1.5)                                                   | 66 (4.5)                                                       |
| Industry Research Agreements     | 5 (5)                                                          | 26 (28)                                                    | 18 (1.5)                                                   | 50 (35)                                                        |
| non-Industry Research Agreements | 12 (2)                                                         | 14 (6)                                                     | 14 (2)                                                     | 59 (10)                                                        |
| Research Services Agreements     | 19 (14)                                                        | 11 (8)                                                     | 5 (2.5)                                                    | 16 (24.5)                                                      |
| Confidentiality Agreements       | 4 (3)                                                          | 7 (4)                                                      | 9 (2)                                                      | 19 (9)                                                         |
| Amendments                       | 2 (1)                                                          | 6 (1)                                                      | 31 (2)                                                     | 43 (4)                                                         |
| Other                            | 6 (3.5)                                                        | 19 (10.5)                                                  | 13 (3)                                                     | 40 (17)                                                        |

\*Median in parenthesis

### Average Contracts Negotiation Processing Time

Clinical Trials Turnaround Median Days