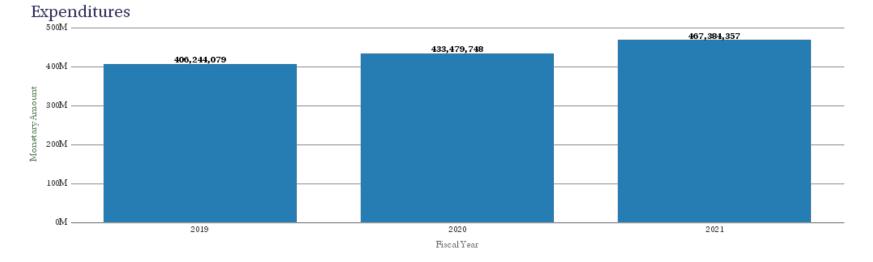

## Office of Research Administration KPI Summary/Highlights Expenditures FYTD – April 2021

#### **Expenses 3-Year Variance By Operating Unit**

|                    |                   |                                 | Expenditures |             |             |
|--------------------|-------------------|---------------------------------|--------------|-------------|-------------|
| PPY to PY Variance | PY to CY Variance | School                          | 2019         | 2020        | 2021        |
| (5.84%)            | 14.04%            | College or Arts and<br>Sciences | 21,686,397   | 20,418,976  | 23,286,602  |
| 8.80%              | 12.93%            | Medicine                        | 249,537,424  | 271,495,380 | 306,589,394 |
| 10.63%             | (7.02%)           | Nursing                         | 7,751,326    | 8,575,489   | 7,973,207   |
| (21.78%)           | 30.05%            | Other                           | 6,990,390    | 5,467,751   | 7,111,015   |
| 7.74%              | (6.30%)           | Public Health                   | 74,013,450   | 79,743,945  | 74,720,780  |
| 3.27%              | (0.16%)           | Yerkes                          | 46,265,092   | 47,778,207  | 47,703,358  |
|                    |                   | Grand Total                     | 406,244,079  | 433,479,748 | 467,384,357 |