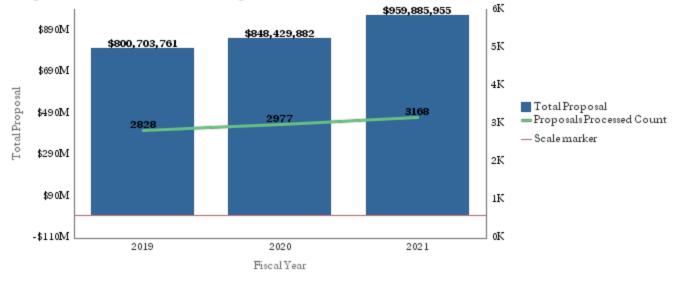

## Office of Research Administration KPI Summary/Highlights Proposals FYTD – April 2021

|                              |        |                          | 2019           |              | 2020           |              | 2021           |              |
|------------------------------|--------|--------------------------|----------------|--------------|----------------|--------------|----------------|--------------|
| School                       | 0      | % change 2020 vs<br>2021 | Total Proposal | Proposed (#) | Total Proposal | Proposed (#) | Total Proposal | Proposed (#) |
| College of Arts and Sciences | -2.65% | 9.03%                    | \$37,629,969   | 200          | \$36,633,139   | 215          | \$39,940,743   | 226          |
| Medicine                     | 5.33%  | 15.66%                   | \$535,146,020  | 2042         | \$563,689,165  | 2114         | \$651,981,959  | 2265         |
| Nursing                      | 49.20% | 71.44%                   | \$14,850,818   | 62           | \$22,157,475   | 84           | \$37,987,657   | 113          |
| Other                        | 37.29% | 15.54%                   | \$5,765,041    | 22           | \$7,914,817    | 37           | \$9,144,569    | 49           |
| Public Health                | -2.18% | 18.91%                   | \$122,381,155  | 362          | \$119,713,522  | 379          | \$142,351,897  | 374          |
| Yerkes                       | 15.77% | -20.18%                  | \$84,930,758   | 140          | \$98,321,764   | 148          | \$78,479,130   | 141          |
| Grand Total                  |        |                          | \$800,703,761  | 2828         | \$848,429,882  | 2977         | \$959,885,955  | 3168         |

Proposals Processed Count, Total Proposal