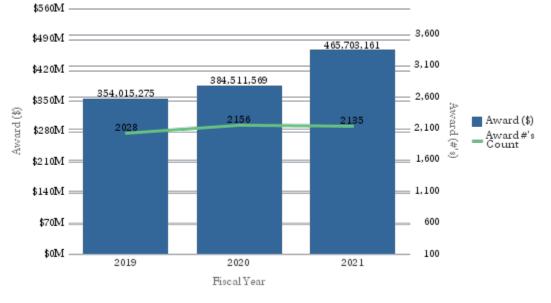

## Office of Research Administration KPI Summary/Highlights Awards FYTD – April 2021

|                              |         |                                | 2019        |           | 2020        |           | 2021        |           |
|------------------------------|---------|--------------------------------|-------------|-----------|-------------|-----------|-------------|-----------|
| School                       |         | % Variance 2020 vs<br>2021(\$) | Award (\$)  | Award (#) | Award (\$)  | Award (#) | Award (\$)  | Award (#) |
| College of Arts and Sciences | -19.00% | 18.61%                         | 17,568,588  | 95        | 14,231,414  | 103       | 16,879,572  | 101       |
| Medicine                     | 22.20%  | 13.79%                         | 222,524,167 | 1558      | 271,924,525 | 1651      | 309,414,280 | 1652      |
| Nursing                      | 61.38%  | 38.03%                         | 4,179,804   | 27        | 6,745,183   | 37        | 9,310,082   | 32        |
| Other                        | 2.26%   | -11.64%                        | 5,856,029   | 35        | 5,988,161   | 33        | 5,291,225   | 33        |
| Public Health                | -29.79% | 58.68%                         | 72,743,975  | 235       | 51,075,856  | 253       | 81,048,833  | 230       |
| Yerkes                       | 10.93%  | 26.67%                         | 31,142,711  | 78        | 34,546,430  | 79        | 43,759,169  | 87        |
| Grand Total                  |         |                                | 354,015,275 | 2028      | 384,511,569 | 2156      | 465,703,161 | 2135      |

#### Award (\$), Award #'s Count