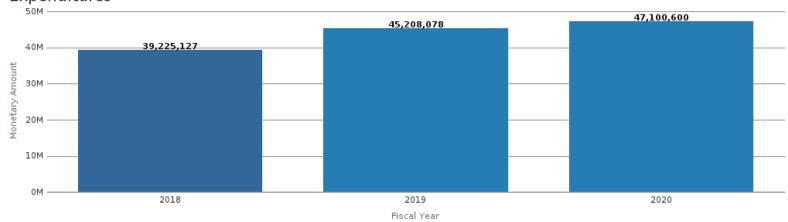

# Office of Research Administration KPI Summary/Highlights Expenditures FYTD – September 2019

### **Expenses 3-Year Variance By Operating Unit**

|                    |                   |                              | Expenditures |            |            |
|--------------------|-------------------|------------------------------|--------------|------------|------------|
| PPY to PY Variance | PY to CY Variance | School                       | 2018         | 2019       | 2020       |
| 9.02%              | 1.45%             | College or Arts and Sciences | 2,508,741    | 2,734,919  | 2,774,598  |
| 20.23%             | 8.73%             | Medicine                     | 22,622,817   | 27,198,774 | 29,572,179 |
| (44.58%)           | 61.86%            | Nursing                      | 1,029,642    | 570,631    | 923,617    |
| 52.59%             | (35.76%)          | Other                        | 831,861      | 1,269,352  | 815,476    |
| 19.34%             | (11.74%)          | Public Health                | 7,827,963    | 9,342,148  | 8,245,578  |
| (7.08%)            | 16.54%            | Yerkes                       | 4,404,104    | 4,092,254  | 4,769,152  |
|                    |                   | Grand Total                  | 39,225,127   | 45,208,078 | 47,100,600 |

#### **Expenditures**