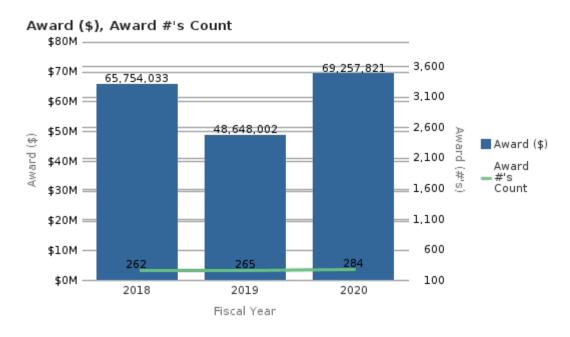

### Office of Research Administration KPI Summary/Highlights Awards FYTD – September 2019

|                              |                              |                             | 2018       |           | 2019       |           | 2020       |           |
|------------------------------|------------------------------|-----------------------------|------------|-----------|------------|-----------|------------|-----------|
| School                       | % Variance 2018 vs 2019 (\$) | % Variance 2019 vs 2020(\$) | Award (\$) | Award (#) | Award (\$) | Award (#) | Award (\$) | Award (#) |
| College of Arts and Sciences | -17.14%                      | -58.01%                     | 5,891,186  | 15        | 4,881,315  | 16        | 2,049,809  | 15        |
| Medicine                     | -6.86%                       | 23.79%                      | 40,378,543 | 187       | 37,606,638 | 200       | 46,554,131 | 220       |
| Nursing                      | -86.56%                      | 498.84%                     | 1,852,231  | 6         | 248,868    | 4         | 1,490,321  | 6         |
| Other                        | -8.26%                       | -85.71%                     | 551,492    | 6         | 505,950    | 3         | 72,316     | 4         |
| Public Health                | -67.92%                      | 180.68%                     | 14,636,556 | 36        | 4,695,569  | 36        | 13,179,735 | 29        |
| Yerkes                       | -70.96%                      | 733.00%                     | 2,444,025  | 12        | 709,662    | 6         | 5,911,509  | 10        |
| Grand Total                  |                              |                             | 65,754,033 | 262       | 48,648,002 | 265       | 69,257,821 | 284       |