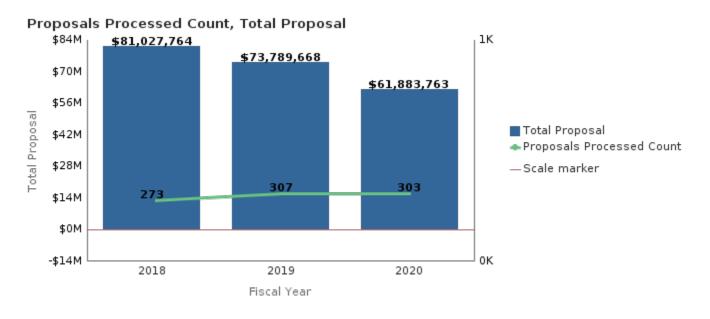

## Office of Research Administration KPI Summary/Highlights

|                              |                       |                       |              | 2018     |              | 2019     |              | 2020     |
|------------------------------|-----------------------|-----------------------|--------------|----------|--------------|----------|--------------|----------|
| School                       | % change 2018 vs 2019 | % change 2019 vs 2020 | Total        | Proposed | Total        | Proposed | Total        | Proposed |
|                              |                       |                       | Proposal     | (#)      | Proposal     | (#)      | Proposal     | (#)      |
| College of Arts and Sciences | -50.51%               | -3.19%                | \$6,811,560  | 22       | \$3,371,258  | 21       | \$3,263,825  | 26       |
| Medicine                     | -15.22%               | -12.41%               | \$62,797,165 | 205      | \$53,242,471 | 222      | \$46,637,610 | 221      |
| Nursing                      | 298.48%               | -51.94%               | \$417,460    | 5        | \$1,663,509  | 5        | \$799,502    | 6        |
| Other                        |                       | 28060.18%             |              |          | \$5,000      | 1        | \$1,408,009  | 5        |
| Public Health                | 30.67%                | -41.15%               | \$6,820,676  | 37       | \$8,912,769  | 44       | \$5,244,848  | 38       |
| Yerkes                       | 57.73%                | -31.31%               | \$4,180,903  | 4        | \$6,594,661  | 14       | \$4,529,969  | 7        |
| Grand Total                  |                       |                       | \$81,027,764 | 273      | \$73,789,668 | 307      | \$61,883,763 | 303      |