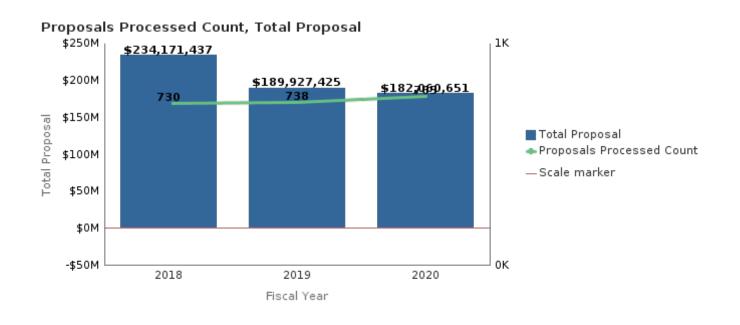

# Office of Research Administration KPI Summary/Highlights Proposals FYTD – October 2019

|                              |                       |                       | 2018 2019      |              | 2020           |              |                |              |
|------------------------------|-----------------------|-----------------------|----------------|--------------|----------------|--------------|----------------|--------------|
| School                       | % change 2018 vs 2019 | % change 2019 vs 2020 | Total Proposal | Proposed (#) | Total Proposal | Proposed (#) | Total Proposal | Proposed (#) |
| College of Arts and Sciences | -31.70%               | -15.58%               | \$14,434,066   | 67           | \$9,858,734    | 57           | \$8,322,602    | 60           |
| Medicine                     | -12.20%               | -3.80%                | \$156,536,226  | 534          | \$137,441,943  | 530          | \$132,225,914  | 560          |
| Nursing                      | 5.38%                 | 61.31%                | \$3,291,438    | 15           | \$3,468,378    | 14           | \$5,594,866    | 23           |
| Other                        | 210.82%               | 1156.65%              | \$39,250       | 2            | \$121,995      | 3            | \$1,533,052    | 7            |
| Public Health                | -43.19%               | -19.84%               | \$47,355,003   | 91           | \$26,902,078   | 105          | \$21,563,786   | 91           |
| Yerkes                       | -3.05%                | 5.65%                 | \$12,515,454   | 21           | \$12,134,297   | 29           | \$12,820,431   | 24           |
| Grand Total                  |                       |                       | \$234,171,437  | 730          | \$189,927,425  | 738          | \$182,060,651  | 765          |