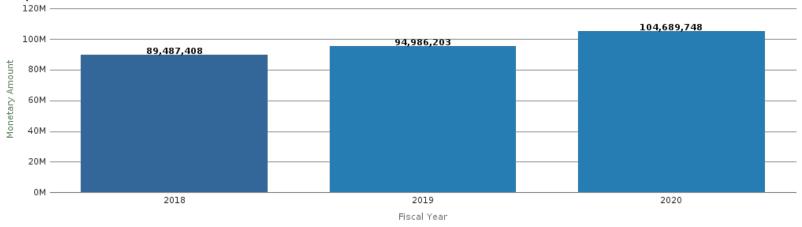

## Office of Research Administration KPI Summary/Highlights Expenditures FYTD – October 2019

### **Expenses 3-Year Variance By Operating Unit**

|                    |                   |                              | Expenditures |            |             |
|--------------------|-------------------|------------------------------|--------------|------------|-------------|
| PPY to PY Variance | PY to CY Variance | School                       | 2018         | 2019       | 2020        |
| 10.56%             | (0.62%)           | College or Arts and Sciences | 4,996,609    | 5,524,041  | 5,489,582   |
| 10.04%             | 11.17%            | Medicine                     | 52,833,494   | 58,135,588 | 64,629,172  |
| (15.21%)           | 30.35%            | Nursing                      | 2,010,321    | 1,704,463  | 2,221,833   |
| 31.75%             | (33.87%)          | Other                        | 1,640,611    | 2,161,489  | 1,429,385   |
| 9.79%              | 8.59%             | Public Health                | 16,878,417   | 18,530,608 | 20,122,170  |
| (19.75%)           | 20.91%            | Yerkes                       | 11,127,955   | 8,930,013  | 10,797,605  |
|                    |                   | Grand Total                  | 89,487,408   | 94,986,203 | 104,689,748 |

### **Expenditures**