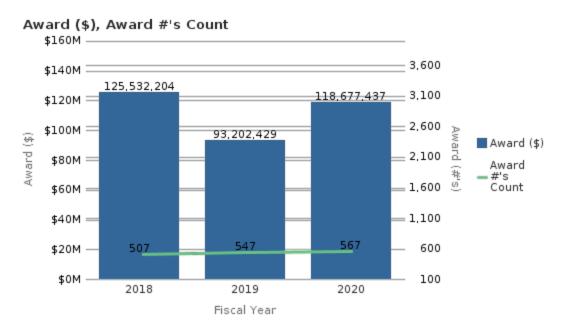

### Office of Research Administration KPI Summary/Highlights Awards FYTD – October 2019

|                              |         |                                | 2018 2019   |           | 2020       |           |             |           |
|------------------------------|---------|--------------------------------|-------------|-----------|------------|-----------|-------------|-----------|
| School                       |         | % Variance 2019 vs<br>2020(\$) | Award (\$)  | Award (#) | Award (\$) | Award (#) | Award (\$)  | Award (#) |
| College of Arts and Sciences | -14.82% | -58.67%                        | 7,286,280   | 24        | 6,206,712  | 27        | 2,565,381   | 22        |
| Medicine                     | -27.55% | 22.86%                         | 93,697,639  | 379       | 67,884,155 | 411       | 83,399,528  | 446       |
| Nursing                      | -51.59% | 91.83%                         | 2,956,072   | 11        | 1,430,996  | 10        | 2,745,052   | 13        |
| Other                        | 10.47%  | -28.18%                        | 569,922     | 8         | 629,617    | 8         | 452,179     | 8         |
| Public Health                | -27.78% | 66.39%                         | 17,467,844  | 65        | 12,614,982 | 73        | 20,990,264  | 60        |
| Yerkes                       | 24.80%  | 92.18%                         | 3,554,448   | 20        | 4,435,967  | 18        | 8,525,033   | 18        |
| Grand Total                  |         |                                | 125,532,204 | 507       | 93,202,429 | 547       | 118,677,437 | 567       |