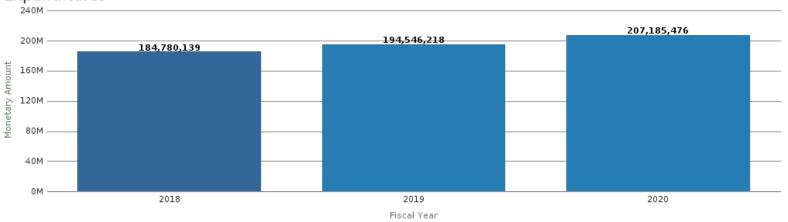

## Office of Research Administration KPI Summary/Highlights Expenditures FYTD – December 2019

#### **Expenses 3-Year Variance By Operating Unit**

|                    |                   |                              | Expenditures |             |             |
|--------------------|-------------------|------------------------------|--------------|-------------|-------------|
| PPY to PY Variance | PY to CY Variance | School                       | 2018         | 2019        | 2020        |
| 10.41%             | 2.11%             | College or Arts and Sciences | 9,567,292    | 10,563,566  | 10,786,253  |
| 7.40%              | 9.36%             | Medicine                     | 110,143,599  | 118,294,656 | 129,371,885 |
| (19.75%)           | 10.76%            | Nursing                      | 4,497,522    | 3,609,176   | 3,997,595   |
| 22.21%             | (27.27%)          | Other                        | 2,974,954    | 3,635,553   | 2,644,033   |
| 10.46%             | 4.91%             | Public Health                | 33,862,610   | 37,403,692  | 39,241,670  |
| (11.35%)           | 0.50%             | Yerkes                       | 23,734,163   | 21,039,574  | 21,144,040  |
|                    |                   | Grand Total                  | 184,780,139  | 194,546,218 | 207,185,476 |

### Expenditures

FY2020 Expenditures as of 01/15/2020