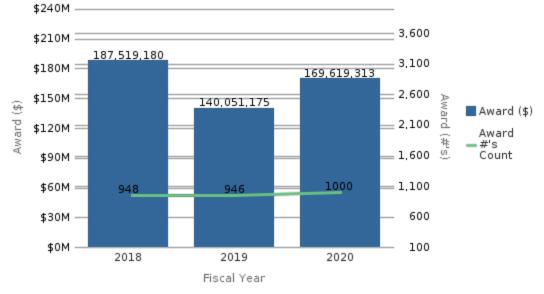

### Office of Research Administration KPI Summary/Highlights Awards FYTD – December 2019

|                              |         |                                | 2018        |           | 2019        |           | 2020        |           |
|------------------------------|---------|--------------------------------|-------------|-----------|-------------|-----------|-------------|-----------|
|                              |         | % Variance 2019 vs<br>2020(\$) | Award (\$)  | Award (#) | Award (\$)  | Award (#) | Award (\$)  | Award (#) |
| College of Arts and Sciences | -19.85% | -47.56%                        | 9,718,040   | 44        | 7,788,767   | 42        | 4,084,730   | 43        |
| Medicine                     | -19.40% | 20.34%                         | 128,449,405 | 721       | 103,533,450 | 727       | 124,591,451 | 780       |
| Nursing                      | -55.25% | 98.64%                         | 3,932,263   | 21        | 1,759,797   | 14        | 3,495,639   | 18        |
| Other                        | -11.15% | 10.03%                         | 924,097     | 13        | 821,047     | 15        | 903,435     | 15        |
| Public Health                | -45.38% | 29.95%                         | 36,365,657  | 113       | 19,863,306  | 123       | 25,811,607  | 118       |
| Yerkes                       | -22.69% | 70.77%                         | 8,129,719   | 36        | 6,284,808   | 25        | 10,732,451  | 26        |
| Grand Total                  |         |                                | 187,519,180 | 948       | 140,051,175 | 946       | 169,619,313 | 1000      |

#### Award (\$), Award #'s Count