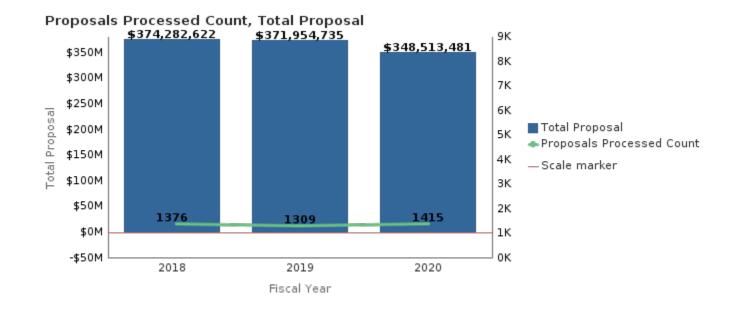

# Office of Research Administration KPI Summary/Highlights Proposals FYTD – December 2019

|                              |                       |                       | 2018           |              | 2019           |              | 202            |              |
|------------------------------|-----------------------|-----------------------|----------------|--------------|----------------|--------------|----------------|--------------|
| School                       | % change 2018 vs 2019 | % change 2019 vs 2020 | Total Proposal | Proposed (#) | Total Proposal | Proposed (#) | Total Proposal | Proposed (#) |
| College of Arts and Sciences | -26.65%               | 1.23%                 | \$23,588,417   | 112          | \$17,302,854   | 104          | \$17,515,554   | 113          |
| Medicine                     | -5.49%                | 1.46%                 | \$262,282,242  | 1017         | \$247,886,487  | 932          | \$251,504,833  | 1024         |
| Nursing                      | -5.81%                | 78.76%                | \$5,359,774    | 27           | \$5,048,324    | 21           | \$9,024,605    | 37           |
| Other                        | -34.27%               | 531.83%               | \$905,939      | 8            | \$595,517      | 9            | \$3,762,668    | 17           |
| Public Health                | 20.82%                | -45.41%               | \$60,226,791   | 161          | \$72,768,812   | 187          | \$39,727,030   | 171          |
| Yerkes                       | 29.35%                | -4.85%                | \$21,919,459   | 51           | \$28,352,741   | 56           | \$26,978,791   | 53           |
| Grand Total                  |                       |                       | \$374,282,622  | 1376         | \$371,954,735  | 1309         | \$348,513,481  | 1415         |