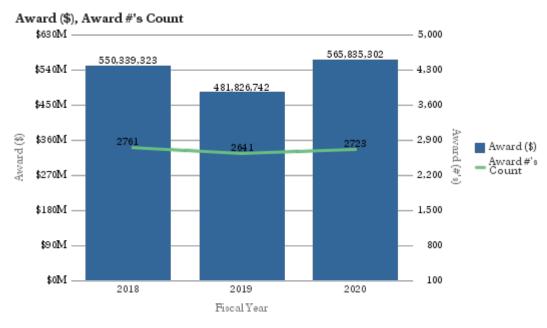

### Office of Research Administration KPI Summary/Highlights Awards FYTD – June 2020

|                              |                 |                 | 201         | 201        | 9           | 2020       |             |            |
|------------------------------|-----------------|-----------------|-------------|------------|-------------|------------|-------------|------------|
| School                       | % Variance 2018 | % Variance 2019 | Aw ard (\$) | Aw ard (#) | Aw ard (\$) | Aw ard (#) | Aw ard (\$) | Aw ard (#) |
|                              | vs 2019(\$)     | vs 2020(\$)     |             |            |             |            |             |            |
| College of Arts and Sciences | 4.30%           | -20.49%         | 25,721,752  | 150        | 26,828,448  | 129        | 21,331,432  | 137        |
| Medicine                     | -9.29%          | 29.42%          | 331,484,234 | 2082       | 300,695,112 | 2022       | 389,172,284 | 2055       |
| Nursing                      | -38.06%         | 30.71%          | 12,263,435  | 71         | 7,596,553   | 40         | 9,929,470   | 52         |
| Other                        | 40.11%          | -13.29%         | 5,954,206   | 40         | 8,342,715   | 49         | 7,233,600   | 43         |
| Public Health                | -27.19%         | -3.88%          | 109,305,206 | 299        | 79,589,737  | 301        | 76,503,548  | 334        |
| Yerkes                       | -10.42%         | 4.92%           | 65,610,490  | 119        | 58,774,178  | 100        | 61,664,968  | 102        |
| Grand Total                  |                 |                 | 550,339,323 | 2761       | 481,826,742 | 2641       | 565,835,302 | 2723       |