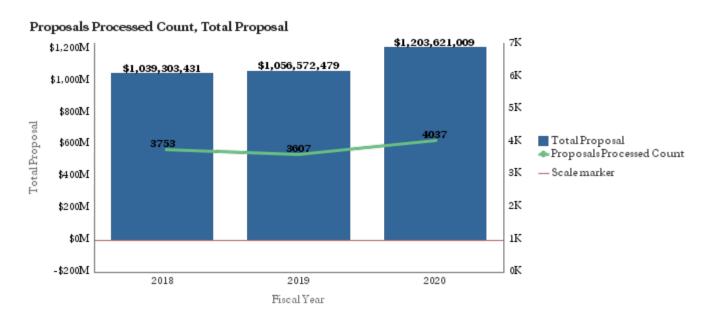

## Office of Research Administration KPI Summary/Highlights Proposals FYTD June 2020

|                              |                  |                  | 2018            |              | 2019            |              | 202             | 0            |
|------------------------------|------------------|------------------|-----------------|--------------|-----------------|--------------|-----------------|--------------|
| School                       | % change 2018 vs | % change 2019 vs | Total Proposal  | Proposed (#) | Total Proposal  | Proposed (#) | Total Proposal  | Proposed (#) |
|                              | 2019             | 2020             |                 |              |                 |              |                 |              |
| College of Arts and Sciences | -16.45%          | -2.71%           | \$63,146,992    | 274          | \$52,759,599    | 252          | \$51,331,764    | 270          |
| Medicine                     | 0.51%            | 16.36%           | \$696,704,067   | 2674         | \$700,282,317   | 2574         | \$814,872,619   | 2835         |
| Nursing                      | -34.07%          | 78.09%           | \$27,212,226    | 109          | \$17,942,022    | 78           | \$31,952,869    | 128          |
| Other                        | -4.93%           | 38.49%           | \$7,128,020     | 33           | \$6,776,593     | 31           | \$9,384,783     | 51           |
| Public Health                | 14.38%           | -1.46%           | \$146,601,920   | 492          | \$167,687,231   | 485          | \$165,241,780   | 545          |
| Yerkes                       | 12.81%           | 17.74%           | \$98,510,206    | 171          | \$111,124,717   | 187          | \$130,837,194   | 208          |
| Grand Total                  |                  |                  | \$1,039,303,431 | 3753         | \$1,056,572,479 | 3607         | \$1,203,621,009 | 4037         |