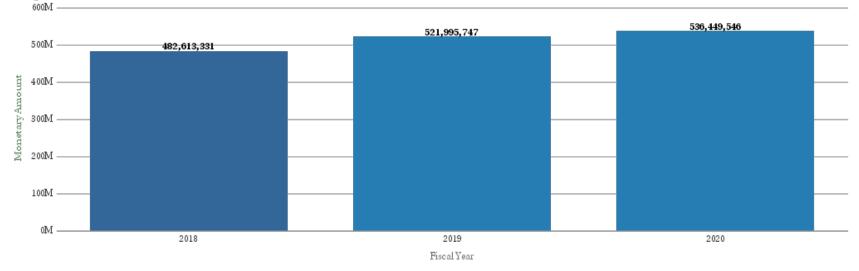

## Office of Research Administration KPI Summary/Highlights Expenditures FYTD – June 2020

#### **Expenses 3-Year Variance By Operating Unit**

|                              |                    |                   | Expenditures |             |             |  |  |  |
|------------------------------|--------------------|-------------------|--------------|-------------|-------------|--|--|--|
|                              | PPY to PY Variance | PY to CY Variance | 2018         | 2019        | 2020        |  |  |  |
| College or Arts and Sciences | 7.98%              | (4.62%)           | 26,696,196   | 28,825,253  | 27,492,386  |  |  |  |
| Medicine                     | 10.80%             | 5.48%             | 286,670,154  | 317,635,748 | 335,036,689 |  |  |  |
| Nursing                      | (6.62%)            | 5.43%             | 10,867,897   | 10,148,963  | 10,700,441  |  |  |  |
| Other                        | 2.90%              | (18.26%)          | 8,617,098    | 8,867,128   | 7,247,910   |  |  |  |
| Public Health                | 12.77%             | 0.21%             | 86,448,238   | 97,489,889  | 97,690,030  |  |  |  |
| Yerkes                       | (6.77%)            | (1.26%)           | 63,313,749   | 59,028,766  | 58,282,090  |  |  |  |
| Grand Total                  |                    |                   | 482,613,331  | 521,995,747 | 536,449,546 |  |  |  |

#### Expenditures