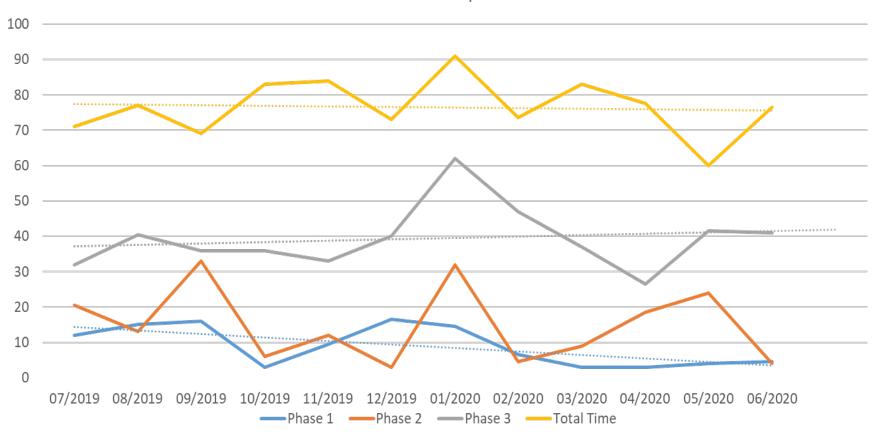

### OSP & OTT KPI Summary/Highlights – June 2020

Average Contracts Negotiation Processing Time

| Agreement Type                   | PHASE 1:<br>Received by Contract<br>Group<br>To First Revision | PHASE 2:<br>First Revision To<br>Negotiations<br>Completed | PHASE 3:<br>Negotiations<br>Completed To Fully<br>Executed | Total Time: Received by<br>Contract Group To Fully<br>Executed |
|----------------------------------|----------------------------------------------------------------|------------------------------------------------------------|------------------------------------------------------------|----------------------------------------------------------------|
| Industry CTAs                    | 5 (4.5)                                                        | 18 (4)                                                     | 50 (41)                                                    | 95 (76.5)                                                      |
| non-Industry CTAs**              | 5 (5)                                                          | 37 (41.5)                                                  | 19 (14)                                                    | 44 (41)                                                        |
| Industry Research Agreements     | 6 (6.5)                                                        | 17 (12)                                                    | 31 (14)                                                    | 42 (21)                                                        |
| non-Industry Research Agreements | 1 (1)                                                          | 19 (1.5)                                                   | 10 (4)                                                     | 23 (14)                                                        |
| Research Services Agreements     | 3 (3.5)                                                        | - (-)                                                      | - (-)                                                      | - (-)                                                          |
| Confidentiality Agreements       | 2 (2)                                                          | 4 (2)                                                      | 3 (2)                                                      | 8 (7)                                                          |
| Amendments                       | 1 (1)                                                          | 4 (1)                                                      | 19 (5)                                                     | 22 (7)                                                         |
| Other                            | 2 (2)                                                          | 22 (1)                                                     | 28 (7)                                                     | 56 (48)                                                        |

<sup>\*</sup>Median in parenthesis