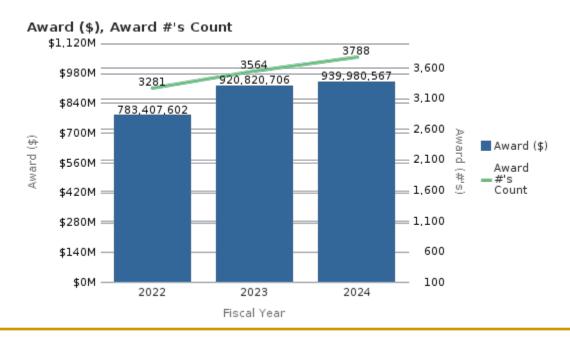

### Office of Research Administration KPI Summary/Highlights Awards FYTD – July 2024

|                              |         |                                | 202         | 2         | 2023        |           | 2024        |           |
|------------------------------|---------|--------------------------------|-------------|-----------|-------------|-----------|-------------|-----------|
| School                       |         | % Variance 2023 vs<br>2024(\$) | Award (\$)  | Award (#) | Award (\$)  | Award (#) | Award (\$)  | Award (#) |
| College of Arts and Sciences | 5.63%   | 21.67%                         | 35,543,007  | 176       | 37,544,390  | 186       | 45,678,947  | 224       |
| Medicine                     | 30.31%  | -0.29%                         | 467,970,475 | 2472      | 609,813,900 | 2708      | 608,049,831 | 2850      |
| Nursing                      | 55.11%  | -34.17%                        | 18,443,098  | 66        | 28,607,953  | 76        | 18,833,171  | 88        |
| Other                        | 106.15% | 8.40%                          | 7,420,087   | 71        | 15,296,689  | 63        | 16,581,532  | 69        |
| Public Health                | 34.54%  | 10.47%                         | 110,314,809 | 375       | 148,415,511 | 417       | 163,958,097 | 445       |
| Yerkes                       | -43.54% | 7.07%                          | 143,716,127 | 121       | 81,142,265  | 114       | 86,878,989  | 112       |
| Grand Total                  |         |                                | 783,407,602 | 3281      | 920,820,706 | 3564      | 939,980,567 | 3788      |