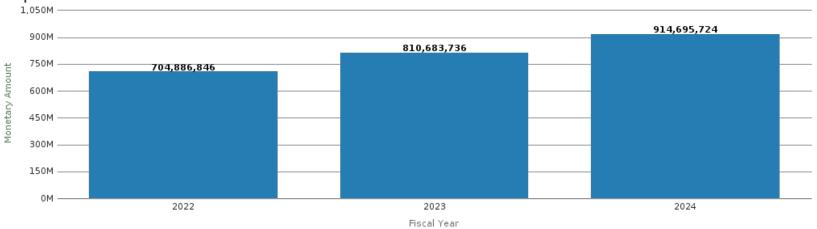

# Office of Research Administration KPI Summary/Highlights Expenditures FYTD – July 2024

#### **Expenses 3-Year Variance By Operating Unit**

|                    |                   |                                 | Expenditures |             |             |
|--------------------|-------------------|---------------------------------|--------------|-------------|-------------|
| PPY to PY Variance | PY to CY Variance | School                          | 2022         | 2023        | 2024        |
| 5.44%              | 17.12%            | College or Arts and<br>Sciences | 36,591,743   | 38,582,820  | 45,188,802  |
| 15.46%             | 12.03%            | Medicine                        | 455,099,880  | 525,451,640 | 588,667,600 |
| 54.20%             | (1.87%)           | Nursing                         | 13,097,004   | 20,195,600  | 19,817,369  |
| 18.16%             | 15.89%            | Other                           | 11,265,944   | 13,311,629  | 15,427,420  |
| 15.10%             | 22.92%            | Public Health                   | 109,862,337  | 126,453,231 | 155,430,383 |
| 9.77%              | 4.01%             | Yerkes                          | 78,969,938   | 86,688,815  | 90,164,150  |
|                    | 704,886,846       | 810,683,736                     | 914,695,724  |             |             |

#### **Expenditures**