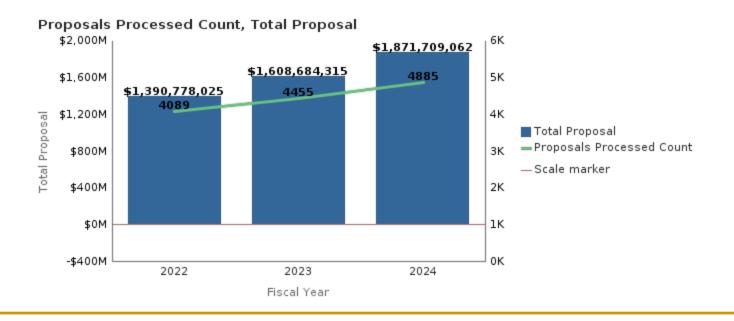

# Office of Research Administration KPI Summary/Highlights Proposals FYTD – July 2024

|                              |         |                          |                 | 2022         |                 | 2023            |                 | 2024            |
|------------------------------|---------|--------------------------|-----------------|--------------|-----------------|-----------------|-----------------|-----------------|
| School                       |         | % change 2023 vs<br>2024 | Total Proposal  | Proposed (#) | Total Proposal  | Proposed<br>(#) | •               | Proposed<br>(#) |
| College of Arts and Sciences | -9.67%  | 40.81%                   | \$68,585,290    | 296          | \$61,950,927    | 329             | \$87,231,494    | 391             |
| Medicine                     | 9.44%   | 24.22%                   | \$962,401,606   | 2902         | \$1,053,269,449 | 3158            | \$1,308,392,024 | 3479            |
| Nursing                      | 29.73%  | 23.07%                   | \$39,692,897    | 130          | \$51,493,603    | 145             | \$63,371,376    | 186             |
| Other                        | -31.94% | 85.58%                   | \$14,491,924    | 60           | \$9,863,272     | 62              | \$18,304,580    | 58              |
| Public Health                | 70.52%  | -16.82%                  | \$179,941,489   | 546          | \$306,844,750   | 607             | \$255,234,609   | 610             |
| Yerkes                       | -0.32%  | 11.11%                   | \$125,664,819   | 155          | \$125,262,314   | 154             | \$139,174,979   | 161             |
| Grand Total                  |         |                          | \$1,390,778,025 | 4089         | \$1,608,684,315 | 4455            | \$1,871,709,062 | 4885            |