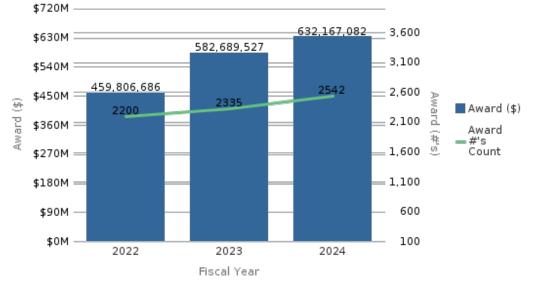

### Office of Research Administration KPI Summary/Highlights Awards FYTD – April 2024

|                              |         |                                | 202         | 22        | 2023        |           | 2024        |           |
|------------------------------|---------|--------------------------------|-------------|-----------|-------------|-----------|-------------|-----------|
|                              |         | % Variance 2023 vs<br>2024(\$) | Award (\$)  | Award (#) | Award (\$)  | Award (#) | Award (\$)  | Award (#) |
| College of Arts and Sciences | 9.03%   | 39.88%                         | 18,609,019  | 86        | 20,288,845  | 102       | 28,380,302  | 134       |
| Medicine                     | 35.80%  | 4.99%                          | 294,641,692 | 1681      | 400,128,459 | 1807      | 420,090,230 | 1925      |
| Nursing                      | 87.87%  | -34.48%                        | 9,003,110   | 39        | 16,914,566  | 45        | 11,083,206  | 55        |
| Other                        | 149.24% | 72.37%                         | 3,799,558   | 53        | 9,469,945   | 43        | 16,323,305  | 57        |
| Public Health                | 19.90%  | 14.16%                         | 78,552,417  | 259       | 94,181,068  | 268       | 107,516,863 | 306       |
| Yerkes                       | -24.45% | 16.94%                         | 55,200,890  | 82        | 41,706,644  | 70        | 48,773,176  | 65        |
| Grand Total                  |         |                                | 459,806,686 | 2200      | 582,689,527 | 2335      | 632,167,082 | 2542      |

Award (\$), Award #'s Count