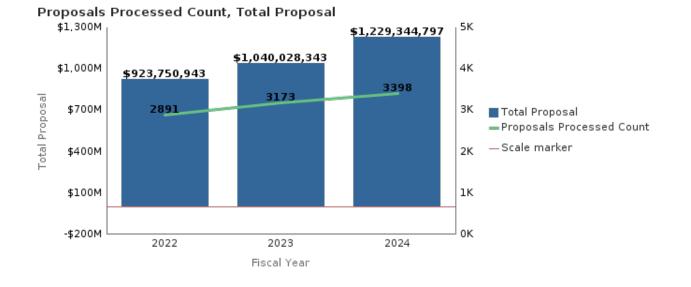

# Office of Research Administration KPI Summary/Highlights Proposals FYTD – April 2024

|                              |         |                          |                | 2022         |                 | 2023         |                 | 2024         |
|------------------------------|---------|--------------------------|----------------|--------------|-----------------|--------------|-----------------|--------------|
| School                       |         | % change 2023 vs<br>2024 | Total Proposal | Proposed (#) | Total Proposal  | Proposed (#) | Total Proposal  | Proposed (#) |
| College of Arts and Sciences | 11.66%  | 31.35%                   | \$41,395,789   | 218          | \$46,223,307    | 247          | \$60,716,438    | 282          |
| Medicine                     | 7.28%   | 24.05%                   | \$656,545,749  | 2058         | \$704,336,281   | 2244         | \$873,742,359   | 2414         |
| Nursing                      | 16.03%  | 17.52%                   | \$28,416,555   | 94           | \$32,973,122    | 102          | \$38,749,694    | 118          |
| Other                        | -33.14% | 233.72%                  | \$6,367,377    | 39           | \$4,257,302     | 41           | \$14,207,257    | 43           |
| Public Health                | 97.61%  | -4.38%                   | \$85,441,523   | 366          | \$168,839,913   | 435          | \$161,445,188   | 435          |
| Yerkes                       | -21.01% | -3.49%                   | \$105,583,950  | 116          | \$83,398,418    | 104          | \$80,483,861    | 106          |
| Grand Total                  |         |                          | \$923,750,943  | 2891         | \$1,040,028,343 | 3173         | \$1,229,344,797 | 3398         |