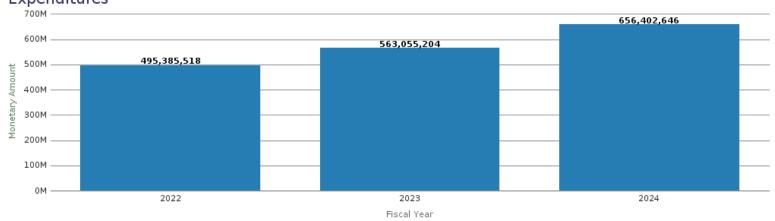

## Office of Research Administration KPI Summary/Highlights Expenditures FYTD – April 2024

#### **Expenses 3-Year Variance By Operating Unit**

|                    |                   |                                 | Expenditures |             |             |
|--------------------|-------------------|---------------------------------|--------------|-------------|-------------|
| PPY to PY Variance | PY to CY Variance | School                          | 2022         | 2023        | 2024        |
| 3.85%              | 26.70%            | College or Arts and<br>Sciences | 22,453,634   | 23,318,673  | 29,545,133  |
| 13.33%             | 15.85%            | Medicine                        | 324,931,731  | 368,233,064 | 426,607,720 |
| 32.97%             | 14.37%            | Nursing                         | 9,430,491    | 12,539,876  | 14,341,682  |
| 19.85%             | 16.07%            | Other                           | 7,709,998    | 9,240,109   | 10,724,879  |
| 15.61%             | 28.60%            | Public Health                   | 75,368,554   | 87,132,937  | 112,053,552 |
| 12.79%             | 0.86%             | Yerkes                          | 55,491,110   | 62,590,546  | 63,129,679  |
|                    |                   | Grand Total                     | 495,385,518  | 563,055,204 | 656,402,646 |

#### **Expenditures**