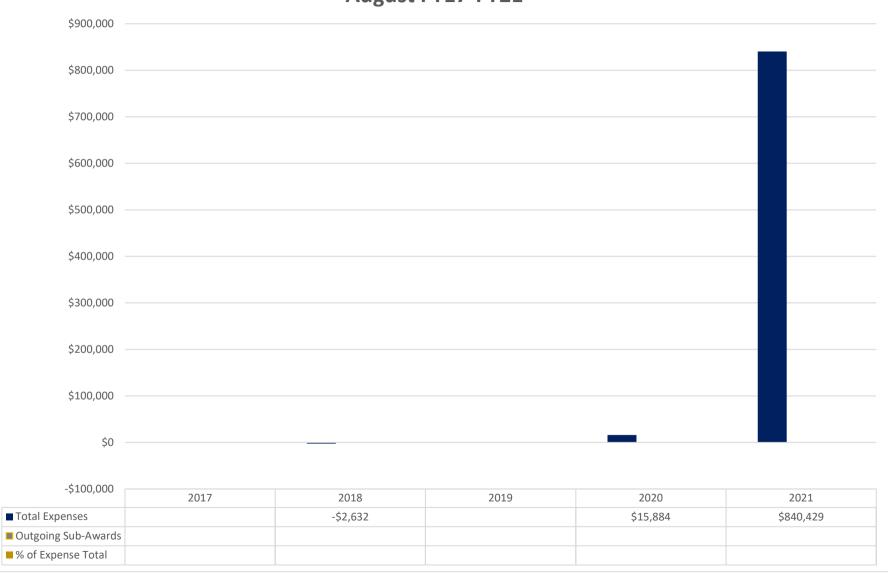

### EVP-Finance & Administration Sponsored Research Expenditures, Outgoing Sub-Awards August FY17-FY21