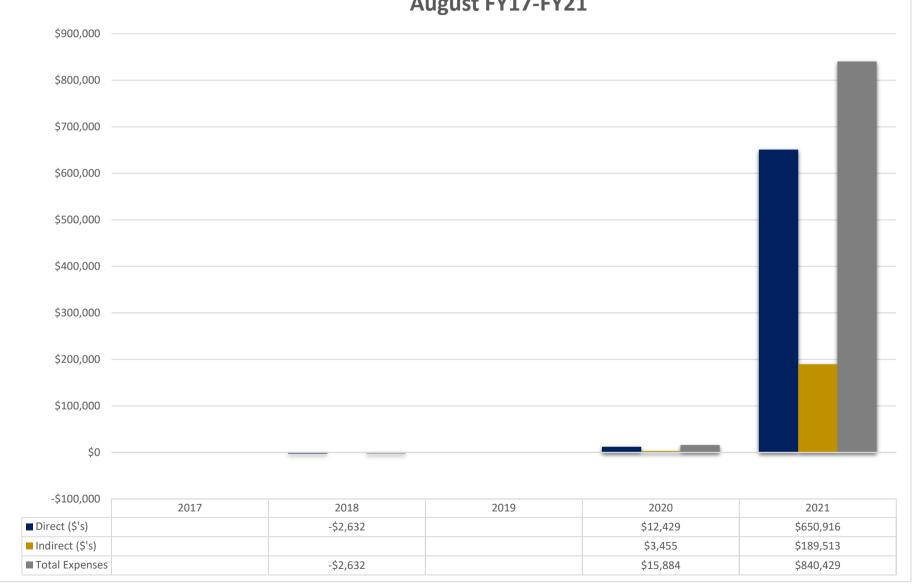

## EVP-Finance & Administration Proposals Submitted -Direct, Indirect and Total (\$'s) Processed August FY17-FY21

| \$1 -                     |      |      |          |      |      |
|---------------------------|------|------|----------|------|------|
|                           |      |      |          |      |      |
|                           |      |      |          |      |      |
| Ċ1                        |      |      |          |      |      |
| \$1 -                     |      |      |          |      |      |
|                           |      |      |          |      |      |
|                           |      |      |          |      |      |
| \$1 -                     |      |      |          |      |      |
| •                         |      |      |          |      |      |
|                           |      |      |          |      |      |
|                           |      |      |          |      |      |
| \$1 -                     |      |      |          |      |      |
|                           |      |      |          |      |      |
|                           |      |      |          |      |      |
| 40                        |      |      |          |      |      |
| \$0 -                     |      |      |          |      |      |
|                           |      |      |          |      |      |
|                           |      |      |          |      |      |
| \$0 -                     |      |      |          |      |      |
|                           |      |      |          |      |      |
|                           |      |      |          |      |      |
|                           |      |      |          |      |      |
| \$0                       | 2017 | 2018 | 2019     | 2020 | 2021 |
| ■ Direct Budget Amount    | 2017 | 2010 | 2013     | 2020 | 2021 |
| ■ Indirect Budget Amount  |      |      |          |      |      |
| ■ Total Proposal          |      |      |          |      |      |
| Proposals Processed Count |      |      |          |      |      |
|                           |      |      | <u> </u> |      |      |