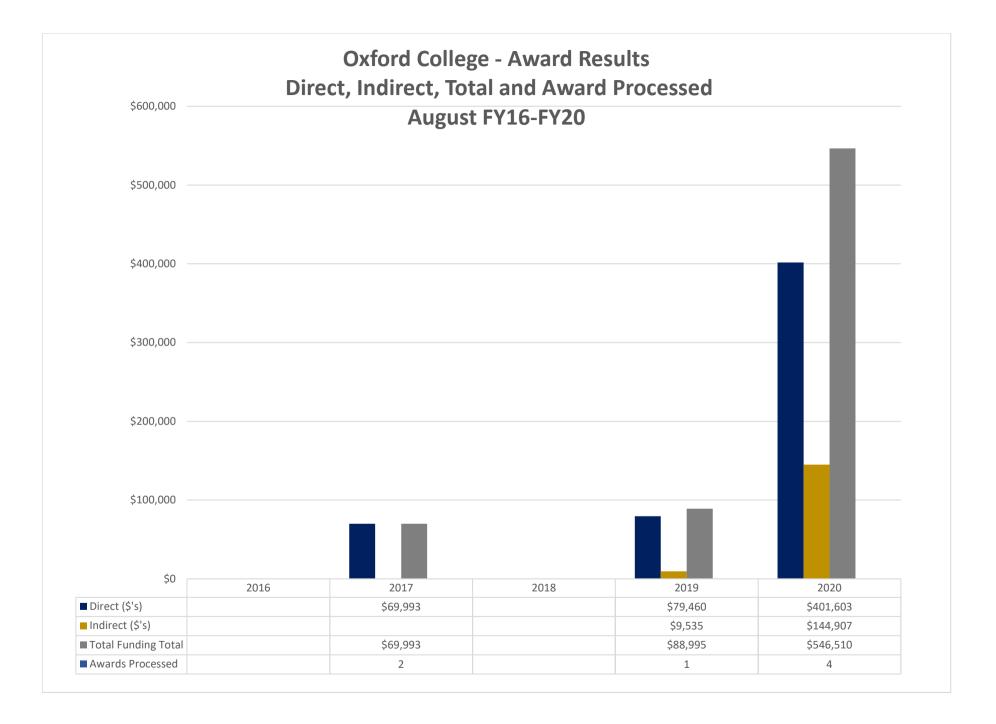

|                                             | Awards<br>Total Awar | Oxford Colleg<br>Incoming Sub<br>d Funding and<br>ugust FY16-FY | o-Awards<br>d Processed |          |           |
|---------------------------------------------|----------------------|-----------------------------------------------------------------|-------------------------|----------|-----------|
| \$600,000 -                                 |                      |                                                                 |                         |          |           |
| \$500,000 -                                 |                      |                                                                 |                         |          |           |
| \$400,000                                   |                      |                                                                 |                         |          |           |
| \$300,000 -                                 |                      |                                                                 |                         |          |           |
| \$200,000                                   |                      |                                                                 |                         |          |           |
| \$100,000                                   |                      |                                                                 |                         |          |           |
| \$0                                         | 2016                 | 2017                                                            | 2018                    | 2019     | 2020      |
| Total Award (Including Incoming Sub-Awards) | 2010                 | \$69,993                                                        | 2010                    | \$88,995 | \$546,510 |
| Total Incoming Sub-Awards                   |                      |                                                                 |                         | +-0,000  |           |
| (Incoming Sub-Awards % of Total Award       |                      |                                                                 |                         |          |           |
| Awards Processed                            |                      | 2                                                               |                         | 1        | 4         |