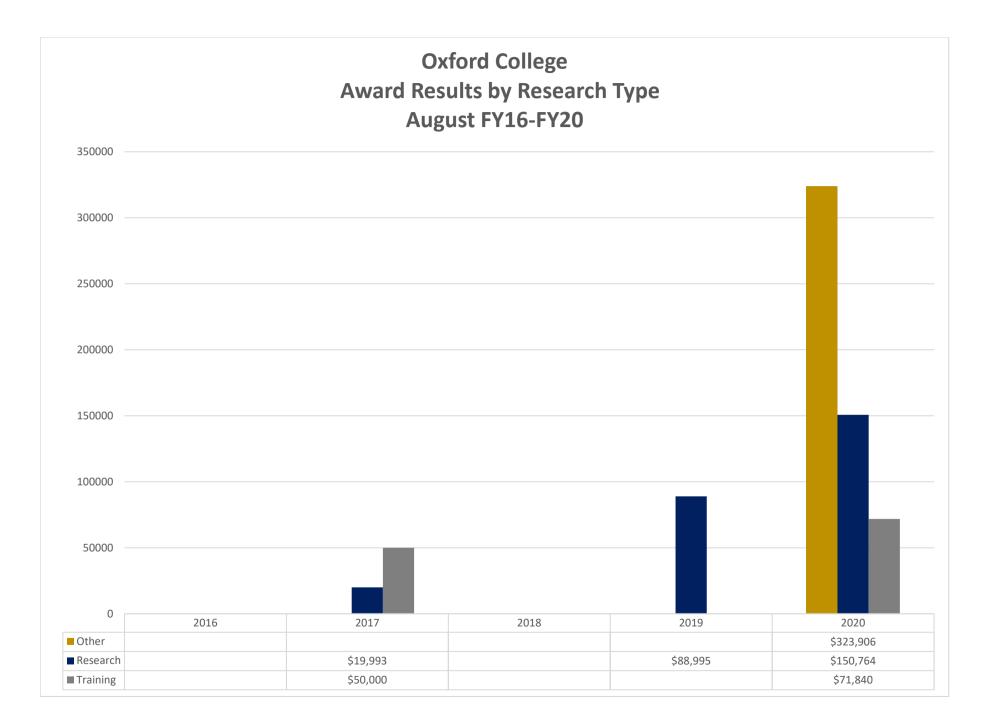

|                                             | Awards<br>Total Awar | Oxford Colleg<br>Incoming Sub<br>d Funding and<br>ugust FY16-FY | o-Awards<br>d Processed |          |           |
|---------------------------------------------|----------------------|-----------------------------------------------------------------|-------------------------|----------|-----------|
| \$600,000 -                                 |                      |                                                                 |                         |          |           |
| \$500,000 -                                 |                      |                                                                 |                         |          |           |
| \$400,000                                   |                      |                                                                 |                         |          |           |
| \$300,000 -                                 |                      |                                                                 |                         |          |           |
| \$200,000                                   |                      |                                                                 |                         |          |           |
| \$100,000                                   |                      |                                                                 |                         |          |           |
| \$0                                         | 2016                 | 2017                                                            | 2018                    | 2019     | 2020      |
| Total Award (Including Incoming Sub-Awards) | 2010                 | \$69,993                                                        | 2010                    | \$88,995 | \$546,510 |
| Total Incoming Sub-Awards                   |                      |                                                                 |                         | +-0,000  |           |
| (Incoming Sub-Awards % of Total Award       |                      |                                                                 |                         |          |           |
| Awards Processed                            |                      | 2                                                               |                         | 1        | 4         |