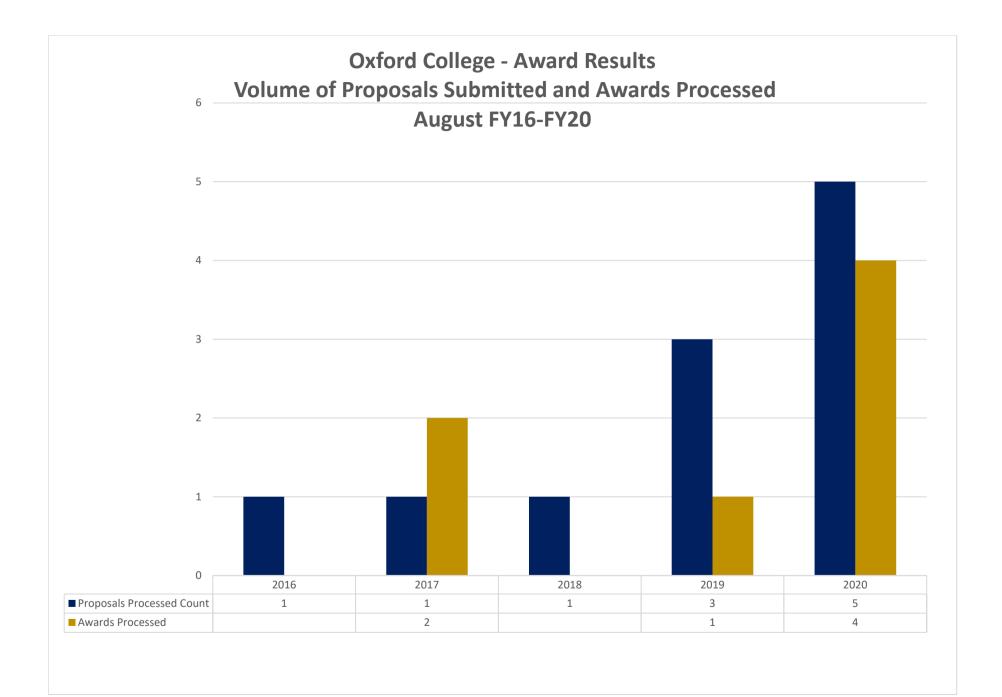

|                                             | Awards<br>Total Awar | Oxford Colleg<br>Incoming Sub<br>d Funding and<br>ugust FY16-FY | o-Awards<br>d Processed |          |           |
|---------------------------------------------|----------------------|-----------------------------------------------------------------|-------------------------|----------|-----------|
| \$600,000 -                                 |                      |                                                                 |                         |          |           |
| \$500,000 -                                 |                      |                                                                 |                         |          |           |
| \$400,000                                   |