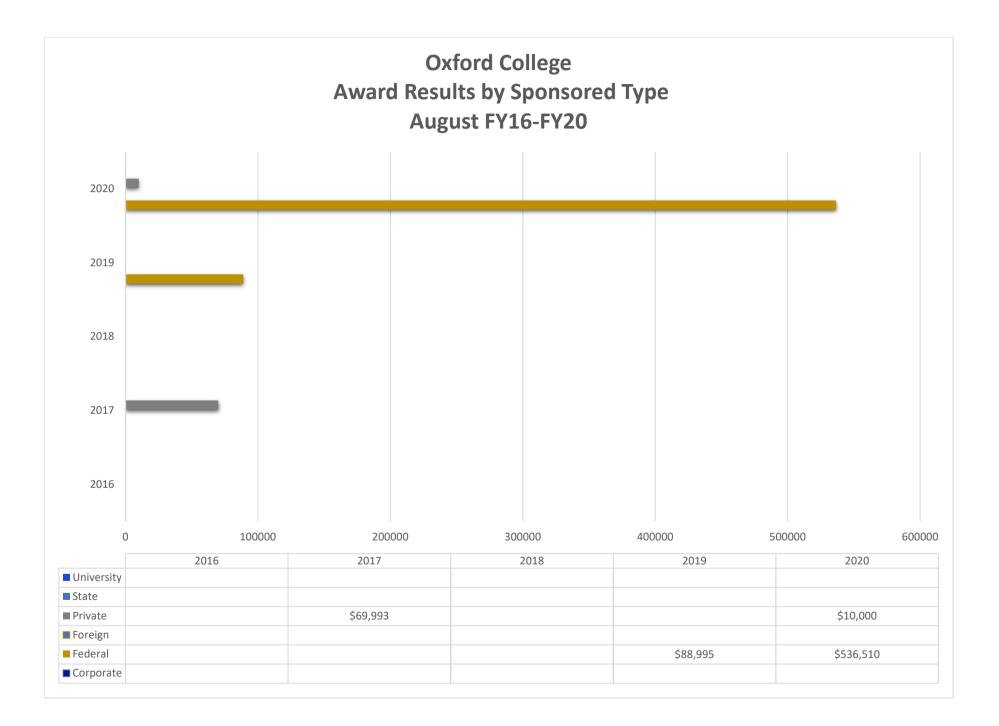

|                                             | Awards<br>Total Awar | Oxford Colleg<br>Incoming Sub<br>d Funding and<br>ugust FY16-FY | o-Awards<br>d Processed |          |           |
|---------------------------------------------|----------------------|-----------------------------------------------------------------|-------------------------|----------|-----------|
| \$600,000 -                                 |                      |                                                                 |                         |          |           |
| \$500,000 -                                 |                      |                                                                 |                         |          |           |
| \$400,000