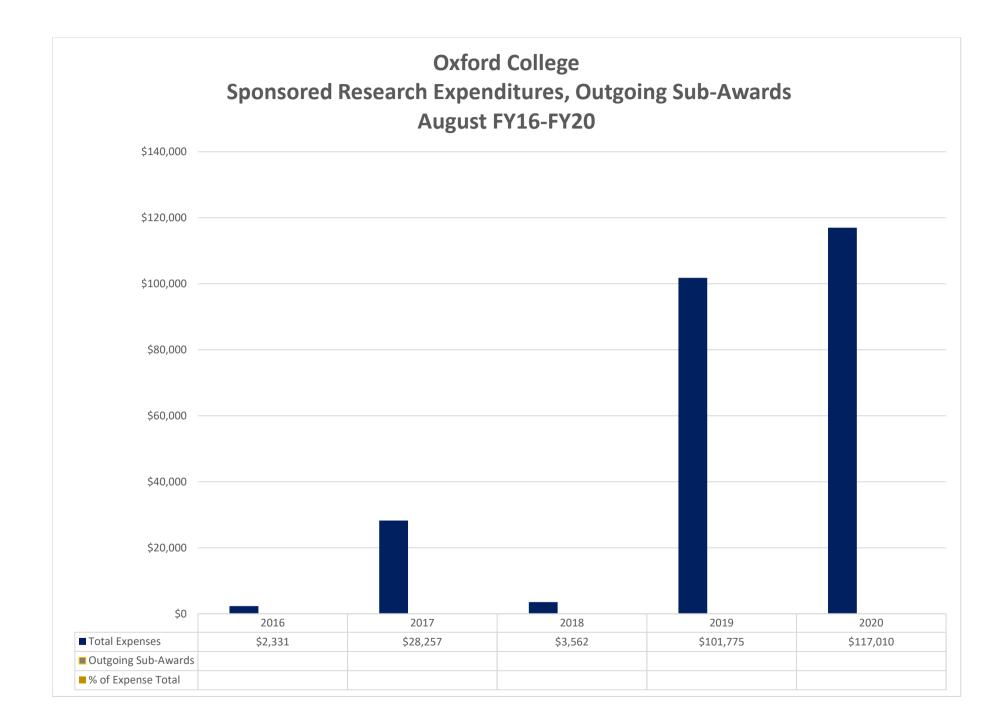

|                                             | Awards<br>Total Awar | Oxford Colleg<br>Incoming Sub<br>d Funding and<br>ugust FY16-FY | o-Awards<br>d Processed |          |           |
|---------------------------------------------|----------------------|-----------------------------------------------------------------|-------------------------|----------|-----------|
| \$600,000 -                                 |                      |                                                                 |                         |          |           |
| \$500,000 -                                 |                      |                                                                 |                         |          |           |
| \$400,000                                   |                      |                                                                 |                         |          |           |
| \$300,000 -                                 |                      |                                                                 |                         |          |           |
| \$200,000                                   |                      |                                                                 |                         |          |           |
| \$100,000                                   |                      |                                                                 |                         |          |           |
| \$0                                         | 2016                 | 2017                                                            | 2018                    | 2019     | 2020      |
| Total Award (Including Incoming Sub-Awards) | 2010                 | \$69,993                                                        | 2010                    | \$88,995 | \$546,510 |
| Total Incoming Sub-Awards                   |                      |                                                                 |                         | +-0,000  |           |
| (Incoming Sub-Awards % of Total Award       |                      |                                                                 |                         |          |           |
| Awards Processed                            |                      | 2                                                               |                         | 1        | 4         |