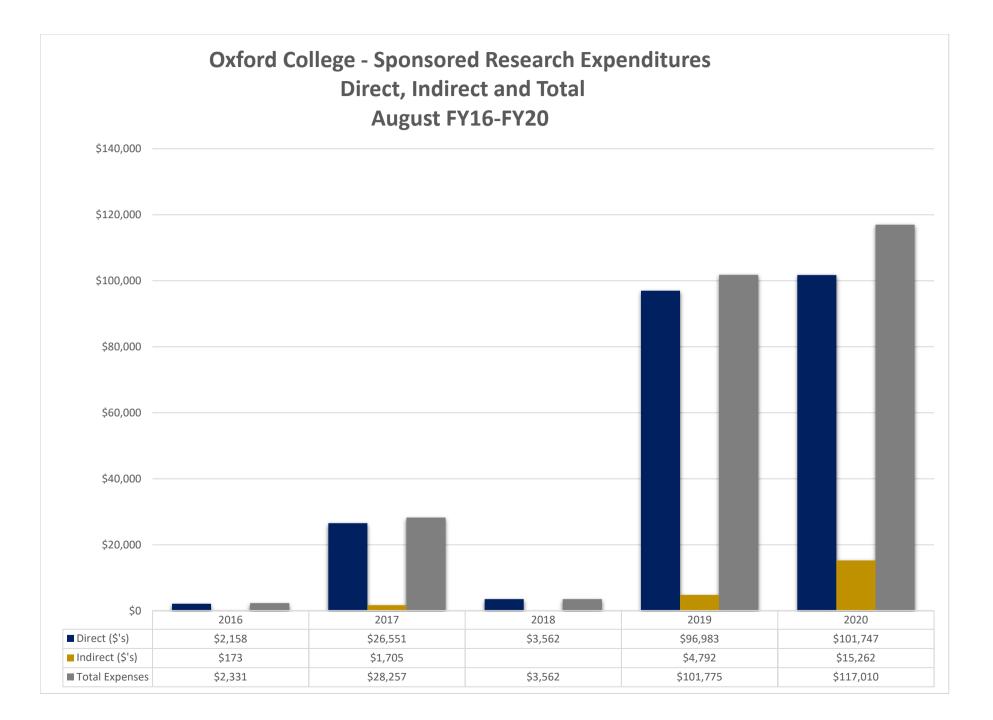

|                                             | Awards<br>Total Awar | Oxford Colleg<br>Incoming Sub<br>d Funding and<br>ugust FY16-FY | o-Awards<br>d Processed |          |           |
|---------------------------------------------|----------------------|-----------------------------------------------------------------|-------------------------|----------|-----------|
| \$600,000 -                                 |                      |                                                                 |                         |          |           |
| \$500,000 -                                 |                      |                                                                 |                         |          |           |
| \$400,000                                   |                      |                                                                 |                         |          |           |
| \$300,000 -                                 |                      |                                                                 |                         |          |           |
| \$200,000                                   |                      |                                                                 |                         |          |           |
| \$100,000                                   |                      |                                                                 |                         |          |           |
| \$0                                         | 2016                 | 2017                                                            | 2018                    | 2019     | 2020      |
| Total Award (Including Incoming Sub-Awards) | 2010                 | \$69,993                                                        | 2010                    | \$88,995 | \$546,510 |
| Total Incoming Sub-Awards                   |                      |                                                                 |                         | +-0,000  |           |
| (Incoming Sub-Awards % of Total Award       |                      |                                                                 |                         |          |           |
| Awards Processed                            |                      | 2                                                               |                         | 1        | 4         |