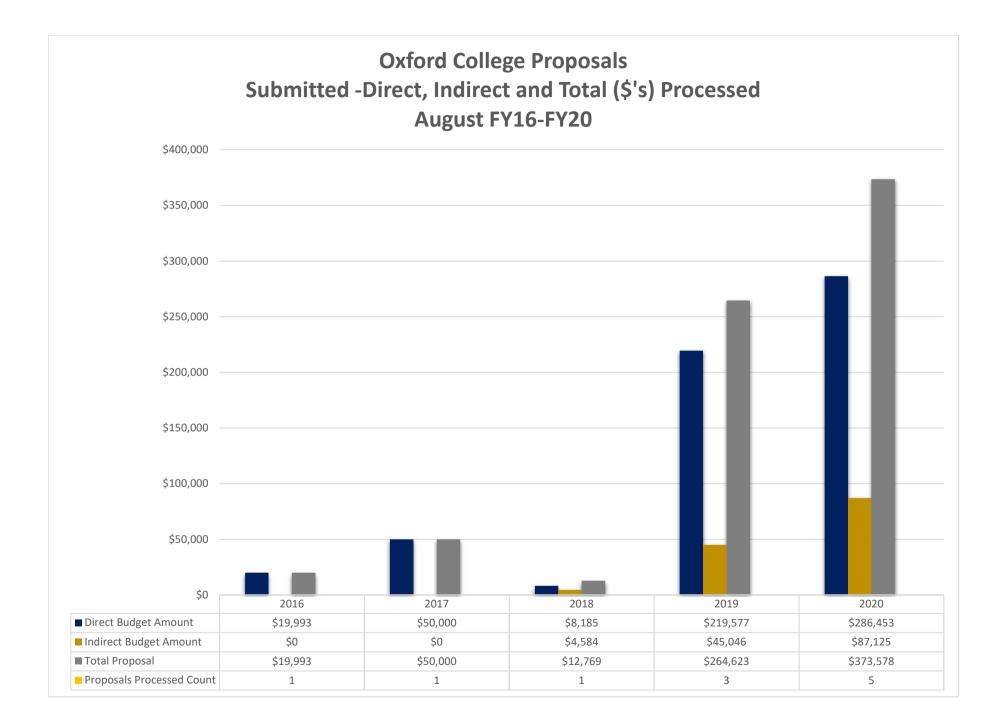

|                                             | Awards<br>Total Awar | Oxford Colleg<br>Incoming Sub<br>d Funding and<br>ugust FY16-FY | o-Awards<br>d Processed |          |           |
|---------------------------------------------|----------------------|-----------------------------------------------------------------|-------------------------|----------|-----------|
| \$600,000 -                                 |                      |                                                                 |                         |          |           |
| \$500,000 -                                 |                      |                                                                 |                         |          |           |
| \$400,000