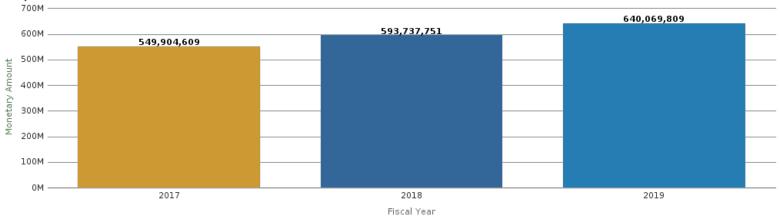

## Office of Research Administration KPI Summary/Highlights Expenditures FYTD – August 2019

### **Expenses 3-Year Variance By Operating Unit**

|                    |                   |                              | Expenditures |             |             |
|--------------------|-------------------|------------------------------|--------------|-------------|-------------|
| PPY to PY Variance | PY to CY Variance |                              | 2017         | 2018        | 2019        |
| 8.92%              | 7.89%             | College or Arts and Sciences | 31,655,029   | 34,479,036  | 37,199,098  |
| 8.46%              | 9.63%             | Medicine                     | 326,354,538  | 353,976,906 | 388,060,873 |
| 1.75%              | 1.74%             | Nursing                      | 12,499,827   | 12,719,162  | 12,940,780  |
| (0.97%)            | (4.01%)           | Other                        | 87,919,974   | 87,063,453  | 83,570,393  |
| 15.33%             | 12.13%            | Public Health                | 91,475,241   | 105,499,194 | 118,298,666 |
|                    |                   | Grand Total                  | 549,904,609  | 593,737,751 | 640,069,809 |

#### Expenditures