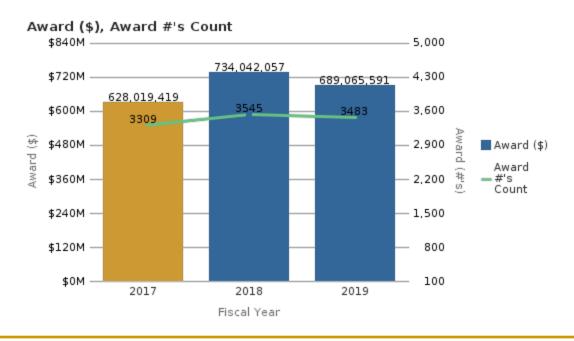

### Office of Research Administration KPI Summary/Highlights Awards FYTD – August 2019

|                                 |         |                                | 2017        |           | 2018        |           | 2019        |           |
|---------------------------------|---------|--------------------------------|-------------|-----------|-------------|-----------|-------------|-----------|
| School                          |         | % Variance 2018 vs<br>2019(\$) | Award (\$)  | Award (#) | Award (\$)  | Award (#) | Award (\$)  | Award (#) |
| College of Arts and<br>Sciences | 21.92%  | 0.24%                          | 34,397,816  | 174       | 41,937,389  | 211       | 42,038,767  | 190       |
| Medicine                        | 28.61%  | -2.79%                         | 356,076,427 | 2444      | 457,949,874 | 2639      | 445,160,914 | 2634      |
| Nursing                         | 19.43%  | -44.72%                        | 15,315,175  | 83        | 18,291,443  | 95        | 10,111,865  | 53        |
| Other                           | -27.46% | 19.05%                         | 11,305,979  | 60        | 8,201,290   | 54        | 9,763,767   | 61        |
| Public Health                   | 0.56%   | -18.02%                        | 130,778,803 | 385       | 131,509,794 | 393       | 107,816,660 | 403       |
| Yerkes                          | -4.98%  | -2.60%                         | 80,145,219  | 163       | 76,152,268  | 153       | 74,173,618  | 142       |
| Grand Total                     |         |                                | 628,019,419 | 3309      | 734,042,057 | 3545      | 689,065,591 | 3483      |