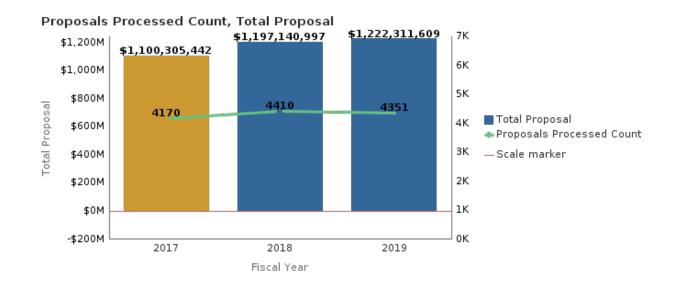

# Office of Research Administration KPI Summary/Highlights Proposals FYTD – August 2019

|                                 |                       |                       |                 | 2017         |                 | 2018         |                 | 2019         |
|---------------------------------|-----------------------|-----------------------|-----------------|--------------|-----------------|--------------|-----------------|--------------|
| School                          | % change 2017 vs 2018 | % change 2018 vs 2019 | Total Proposal  | Proposed (#) | Total Proposal  | Proposed (#) | Total Proposal  | Proposed (#) |
| College of Arts and<br>Sciences | 28.10%                | -13.34%               | \$54,427,849    | 273          | \$69,720,970    | 317          | \$60,421,806    | 323          |
| Medicine                        | 9.55%                 | 0.91%                 | \$748,478,420   | 2956         | \$819,975,464   | 3133         | \$827,448,307   | 3119         |
| Nursing                         | 47.40%                | -31.10%               | \$20,049,749    | 100          | \$29,553,604    | 129          | \$20,363,308    | 86           |
| Other                           | 67.88%                | 6.53%                 | \$4,626,043     | 52           | \$7,766,226     | 42           | \$8,273,093     | 39           |
| Public Health                   | -0.05%                | 13.58%                | \$165,572,841   | 575          | \$165,494,577   | 593          | \$187,960,666   | 579          |
| Yerkes                          | -2.35%                | 12.63%                | \$107,150,540   | 214          | \$104,630,156   | 196          | \$117,844,429   | 205          |
| Grand Total                     |                       |                       | \$1,100,305,442 | 4170         | \$1,197,140,997 | 4410         | \$1,222,311,609 | 4351         |