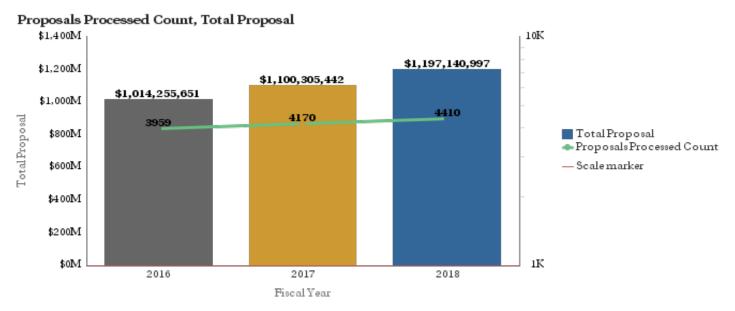

## Office of Research Administration KPI Summary/Highlights Proposals FYTD – August 2018

|                              |               |               | 201             | 2016 20      |                 |          | 2018            |          |
|------------------------------|---------------|---------------|-----------------|--------------|-----------------|----------|-----------------|----------|
| School                       | % change 2016 | % change 2017 | Total Proposal  | Proposed (#) | Total Proposal  | Proposed | Total Proposal  | Proposed |
|                              | vs 2017       | vs 2018       |                 |              |                 | (#)      |                 | (#)      |
| College of Arts and Sciences | 0.95%         | 28.10%        | \$53,914,054    | 282          | \$54,427,849    | 273      | \$69,720,970    | 317      |
| Medicine                     | 10.48%        | 9.56%         | \$677,481,708   | 2758         | \$748,478,420   | 2956     | \$820,070,376   | 3134     |
| Nursing                      | -47.06%       | 47.40%        | \$37,872,594    | 105          | \$20,049,749    | 100      | \$29,553,604    | 129      |
| Other                        | -60.69%       | 65.83%        | \$11,767,205    | 43           | \$4,626,043     | 52       | \$7,671,314     | 41       |
| Public Health                | 21.81%        | -0.05%        | \$135,922,857   | 549          | \$165,572,841   | 575      | \$165,494,577   | 593      |
| Yerkes                       | 10.13%        | -2.35%        | \$97,297,233    | 222          | \$107,150,540   | 214      | \$104,630,156   | 196      |
| Grand Total                  |               |               | \$1,014,255,651 | 3959         | \$1,100,305,442 | 4170     | \$1,197,140,997 | 4410     |