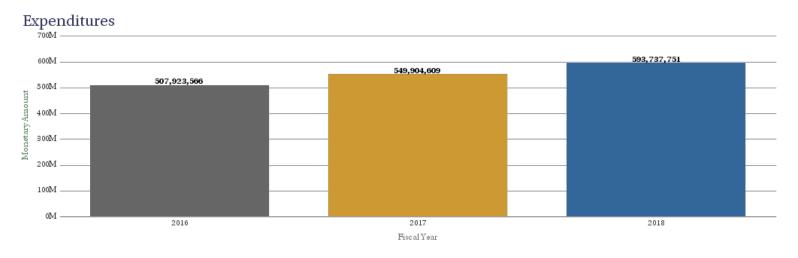

## Office of Research Administration KPI Summary/Highlights Expenditures FYTD – August 2018

#### **Expenses 3-Year Variance By Operating Unit**

|                              |                    |                   | Expenditures |             |             |  |
|------------------------------|--------------------|-------------------|--------------|-------------|-------------|--|
|                              | PPY to PY Variance | PY to CY Variance | 2016         | 2017        | 2018        |  |
| College or Arts and Sciences | 0.64%              | 8.92%             | 31,454,885   | 31,655,029  | 34,479,036  |  |
| Medicine                     | 5.77%              | 8.46%             | 308,559,994  | 326,354,538 | 353,976,906 |  |
| Nursing                      | (3.68%)            | 1.75%             | 12,976,723   | 12,499,827  | 12,719,162  |  |
| Other                        | 14.25%             | 4.02%             | 8,787,883    | 10,040,001  | 10,443,530  |  |
| Public Health                | 18.37%             | 15.33%            | 77,282,229   | 91,475,241  | 105,499,194 |  |
| Yerkes                       | 13.10%             | (1.62%)           | 68,861,852   | 77,879,973  | 76,619,923  |  |
| Grand Total                  |                    | 507,923,566       | 549,904,609  | 593,737,751 |             |  |