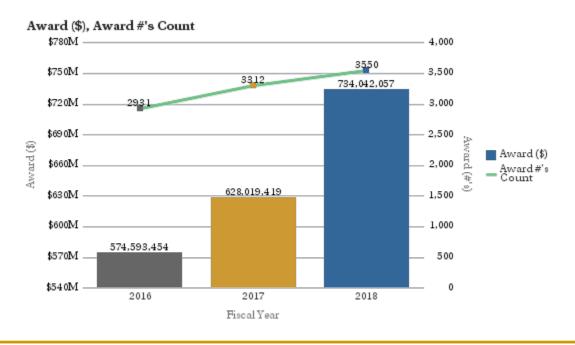

### Office of Research Administration KPI Summary/Highlights Awards FYTD – August 2018

|                              |                 | 201             | 6           | 2017       | 2018        |            |             |            |
|------------------------------|-----------------|-----------------|-------------|------------|-------------|------------|-------------|------------|
| School                       | % Variance 2016 | % Variance 2017 | Aw ard (\$) | Aw ard (#) | Aw ard (\$) | Aw ard (#) | Aw ard (\$) | Aw ard (#) |
|                              | vs 2017 (\$)    | vs 2018(\$)     |             |            |             |            |             |            |
| College of Arts and Sciences | 24%             | 24%             | 28,685,364  | 145        | 35,556,162  | 176        | 44,194,715  | 216        |
| Medicine                     | 2%              | 28%             | 348,047,763 | 2138       | 355,462,059 | 2451       | 456,314,891 | 2639       |
| Nursing                      | -1%             | 20%             | 15,132,947  | 75         | 14,997,739  | 81         | 17,981,059  | 93         |
| Other                        | 28%             | -29%            | 8,829,494   | 46         | 11,305,979  | 60         | 7,970,753   | 54         |
| Public Health                | 39%             | 1%              | 94,787,062  | 383        | 131,678,383 | 388        | 132,924,291 | 401        |
| Yerkes                       | 0%              | -6%             | 79,110,825  | 144        | 79,019,097  | 156        | 74,656,349  | 147        |
| Grand Total                  |                 |                 | 574,593,454 | 2931       | 628,019,419 | 3312       | 734,042,057 | 3550       |