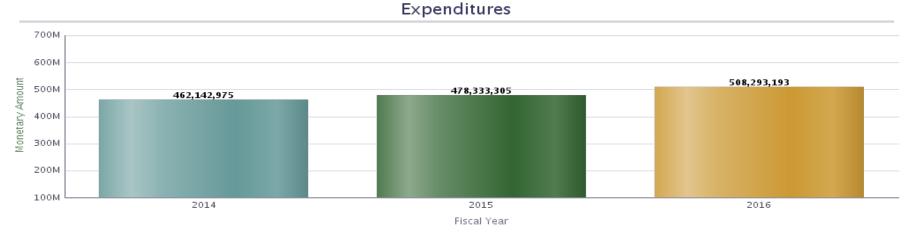

#### Office of Research Administration KPI Summary/Highlights Expenditures FYTD-August 2016

#### **Expenses 3-Year Variance By Operating Unit**

|                              | Expenditures       |                   |             |             |             |
|------------------------------|--------------------|-------------------|-------------|-------------|-------------|
|                              | PPY to PY Variance | PY to CY Variance | 2014        | 2015        | 2016        |
| College or Arts and Sciences | 4.68%              | 8.24%             | 27,760,586  | 29,060,419  | 31,454,885  |
| Medicine                     | 0.29%              | 4.86%             | 293,400,929 | 294,260,006 | 308,558,095 |
| Nursing                      | 24.40%             | 20.46%            | 8,659,182   | 10,772,394  | 12,976,723  |
| Other                        | 7.95%              | (2.39%)           | 8,339,787   | 9,002,914   | 8,787,883   |
| Public Health                | 7.92%              | 20.09%            | 60,004,575  | 64,759,710  | 77,770,700  |
| Yerkes                       | 10.16%             | (2.46%)           | 63,977,917  | 70,477,862  | 68,744,907  |
| Grand Total                  | ·                  |                   | 462,142,975 | 478,333,305 | 508,293,193 |

FY2016 Expenditures as of 9/22/2016