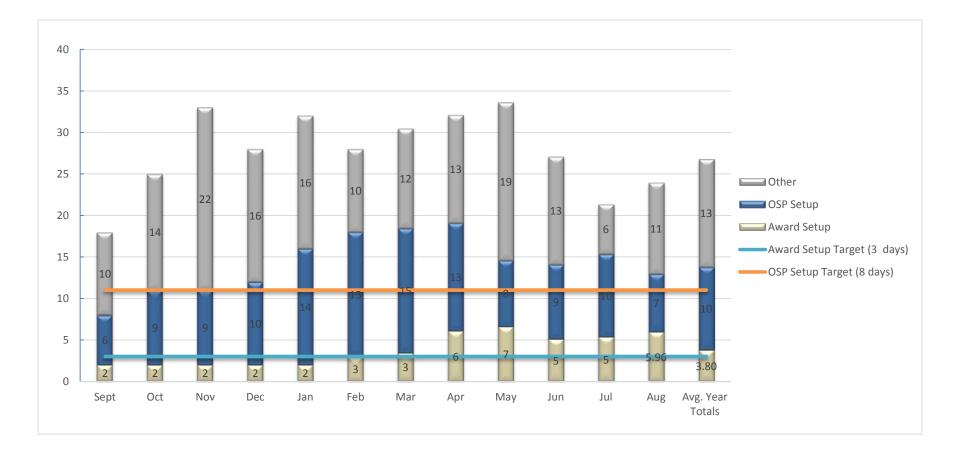

# Office of Sponsored Programs and Finance, Grants & Contracts Award Setup Processing Time, August 2016

\* Other includes average days/time awaiting budgets, compliance and other information. Excluded from total OSP setup days. Total includes the average days/time OSP, Award and Other.