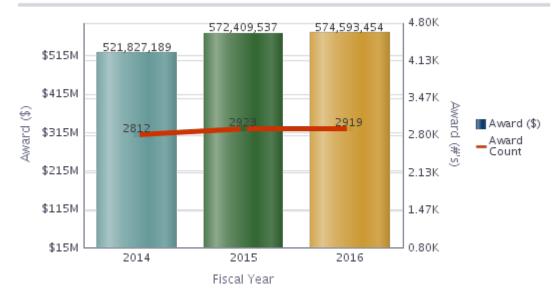

#### Office of Research Administration KPI Summary/Highlights Awards FYTD-August 2016

|                              |                |                       | 2014        |           | 2015        |           | 2016        |           |
|------------------------------|----------------|-----------------------|-------------|-----------|-------------|-----------|-------------|-----------|
| School                       | PPY vs PY (\$) | PY vs Current Yr (\$) | Award (\$)  | Award (#) | Award (\$)  | Award (#) | Award (\$)  | Award (#) |
| College of Arts and Sciences | -8%            | -8%                   | 33,753,423  | 169       | 31,138,858  | 166       | 28,694,979  | 146       |
| Medicine                     | 13%            | -4%                   | 320,674,323 | 2012      | 362,975,409 | 2168      | 348,038,148 | 2125      |
| Nursing                      | 16%            | 6%                    | 12,258,936  | 61        | 14,273,888  | 78        | 15,132,947  | 75        |
| Other                        | -15%           | 19%                   | 8,741,037   | 53        | 7,415,593   | 47        | 8,842,914   | 47        |
| Public Health                | 23%            | 5%                    | 73,029,740  | 382       | 90,008,751  | 340       | 94,787,062  | 383       |
| Yerkes                       | -9%            | 19%                   | 73,369,731  | 135       | 66,597,038  | 124       | 79,097,405  | 143       |
| Grand Total                  |                |                       | 521,827,189 | 2812      | 572,409,537 | 2923      | 574,593,454 | 2919      |

Award (\$), Award Count