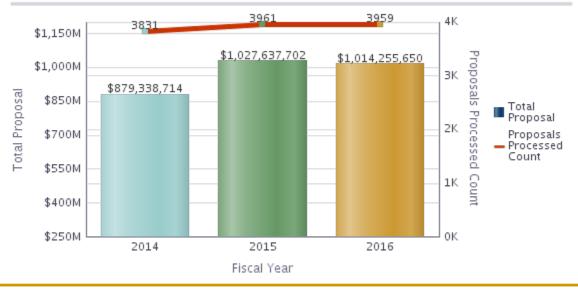

#### Office of Research Administration KPI Summary/Highlights Proposals FYTD – August 2016

|                              |                    |                           |                | 2014         |                 | 2015         | 5 2016          |              |
|------------------------------|--------------------|---------------------------|----------------|--------------|-----------------|--------------|-----------------|--------------|
| Schools                      | % Change PPY vs PY | % Change PY vs Current YR | Total Proposal | Proposed (#) | Total Proposal  | Proposed (#) | Total Proposal  | Proposed (#) |
| College of Arts and Sciences | -21.18%            | 19.85%                    | \$43,039,121   | 255          | \$45,116,388    | 281          | \$54,072,668    | 283          |
| Medicine                     | -17.76%            | 6.28%                     | \$582,498,930  | 2642         | \$637,082,694   | 2775         | \$677,106,878   | 2754         |
| Nursing                      | -22.11%            | 87.48%                    | \$19,264,861   | 106          | \$20,200,392    | 103          | \$37,872,594    | 105          |
| Other                        | -54.81%            | 116.47%                   | \$9,870,789    | 60           | \$5,575,394     | 26           | \$12,068,913    | 48           |
| Public Health                | 33.52%             | -30.60%                   | \$121,658,722  | 542          | \$195,846,513   | 550          | \$135,922,857   | 549          |
| Yerkes                       | -22.41%            | -21.49%                   | \$103,006,291  | 226          | \$123,816,322   | 226          | \$97,211,741    | 220          |
| Grand Total                  |                    |                           | \$879,338,714  | 3831         | \$1,027,637,702 | 3961         | \$1,014,255,650 | 3959         |

Proposals Processed Count, Total Proposal