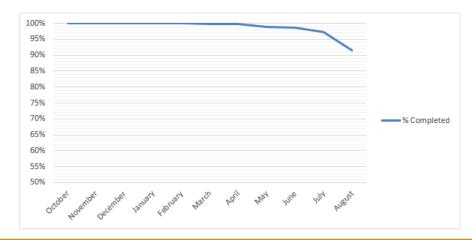

# Office of Finance, Grants and Contracts Invoice Milestone Report Fiscal Year To-Date August 2016

|                   |     |           | Inv       | oices     |           |             |                           |
|-------------------|-----|-----------|-----------|-----------|-----------|-------------|---------------------------|
|                   |     | Completed | Completed | Total     | %         | Outstanding | Cumulative<br>Outstanding |
|                   | Due | On Time   | Late      | Completed | Completed | Invoices    | Invoices                  |
| Prior Fiscal Year |     |           |           |           |           | 1           | 1                         |
| October           | 580 | 537       | 43        | 580       | 100%      | -           | 1                         |
| November          | 547 | 480       | 67        | 547       | 100%      | -           | 1                         |
| December          | 540 | 509       | 31        | 540       | 100%      | -           | 1                         |
| January           | 578 | 549       | 29        | 578       | 100%      | -           | 1                         |
| February          | 554 | 537       | 17        | 554       | 100%      | -           | 1                         |
| March             | 667 | 634       | 32        | 666       | 100%      | 1           | 2                         |
| April             | 655 | 603       | 50        | 653       | 100%      | 2           | 4                         |
| May               | 615 | 531       | 77        | 608       | 99%       | 7           | 11                        |
| June              | 624 | 554       | 61        | 615       | 99%       | 9           | 20                        |
| July              | 672 | 594       | 59        | 653       | 97%       | 19          | 39                        |
| August            | 666 | 586       | 23        | 609       | 91%       | 57          | 96                        |
| AVERAGE           | 609 | 556       | 44        | 600       | 99%       |             |                           |