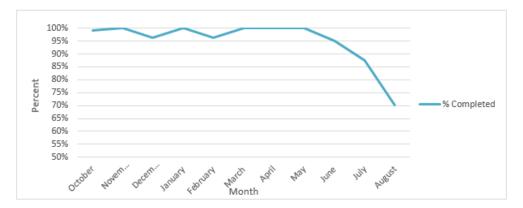

### Office of Finance, Grants and Contracts Financial Status Report Milestones Fiscal Year To-Date August 2016

|          | Financial Status Reports |           |           |       |           |             |                           |  |  |
|----------|--------------------------|-----------|-----------|-------|-----------|-------------|---------------------------|--|--|
|          |                          | Completed | Completed | Total | %         | Outstanding | Cumulative<br>Outstanding |  |  |
|          | Due                      | On Time   | Late      |       | Completed | FSR's       | FSR's                     |  |  |
| FY 2015  |                          |           |           |       |           | 2           | 2                         |  |  |
| October  | 99                       | 73        | 25        | 98    | 99%       | 1           | 3                         |  |  |
| November | 63                       | 44        | 19        | 63    | 100%      | -           | 3                         |  |  |
| December | 55                       | 28        | 25        | 53    | 96%       | 2           | 5                         |  |  |
| January  | 52                       | 38        | 14        | 52    | 100%      | -           | 5                         |  |  |
| February | 26                       | 22        | 3         | 25    | 96%       | 1           | 6                         |  |  |
| March    | 40                       | 33        | 7         | 40    | 100%      | -           | 6                         |  |  |
| April    | 58                       | 45        | 13        | 58    | 100%      | -           | 6                         |  |  |
| May      | 44                       | 30        | 14        | 44    | 100%      | -           | 6                         |  |  |
| June     | 62                       | 46        | 13        | 59    | 95%       | 3           | 9                         |  |  |
| July     | 89                       | 48        | 30        | 78    | 88%       | 11          | 20                        |  |  |
| August   | 64                       | 40        | 5         | 45    | 70%       | 19          | 39                        |  |  |
| AVERAGE  | 59                       | 41        | 15        | 56    | 95%       |             |                           |  |  |